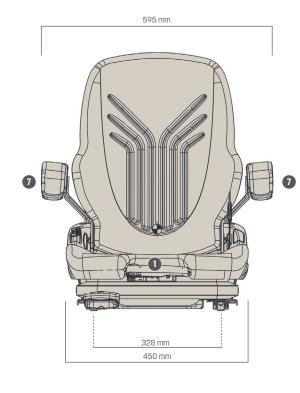

Mechanical umbar support

weight adjustment

| Fea | itures                               | PRIMO® XXN |
|-----|--------------------------------------|------------|
|     | ARTICLE NO.                          |            |
|     | Fabric                               | 1293475    |
|     | Imitation leather                    | 1106231    |
|     | STANDARD FEATURES                    |            |
|     | Shock absorber, nonadjustable        | •          |
|     | Suspension, mechanical               | •          |
|     | Suspension stroke, 80 mm             | •          |
| 1   | Weight adjustment, manual, 45-170 kg | •          |
| 2   | Fore/aft adjustment, 210 mm          | •          |
| 3   | Lumbar support, mechanical           | •          |
|     |                                      |            |

| 5 | ELR-belt system, duosensitive                      | •      |
|---|----------------------------------------------------|--------|
|   | Seat cushion width                                 | 450 mm |
|   | Operator presence switch (OPS)                     | •      |
|   |                                                    |        |
|   | OPTIONAL FEATURES                                  |        |
| 6 | Document box                                       | 0      |
| 7 | Armrests, adjustable angle,                        |        |
|   | 60 mm x 320 mm                                     | 0      |
|   | Fore/aft isolator*                                 | 0      |
| 8 | Seat heating                                       | 0      |
|   | * Fore/aft isolator not for earth-moving machinery |        |

### Measurements (installation dimensions)

Adjustable backrest angle

• STANDARD FEATURES • 0

O OPTIONAL FEATURES

PRIMO® XXM