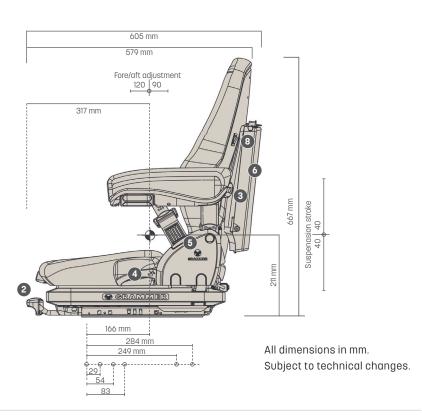

Mechanical umbar support

weight adjustment

| Fea | itures                               | PRIMO® XXN |
|-----|--------------------------------------|------------|
|     | ARTICLE NO.                          |            |
|     | Fabric                               | 1293475    |
|     | Imitation leather                    | 1106231    |
|     | STANDARD FEATURES                    |            |
|     | Shock absorber, nonadjustable        | •          |
|     | Suspension, mechanical               | •          |
|     | Suspension stroke, 80 mm             | •          |
| 1   | Weight adjustment, manual, 45-170 kg | •          |
| 2   | Fore/aft adjustment, 210 mm          | •          |
| 3   | Lumbar support, mechanical           | •          |
|     |                                      |            |

| 5 | ELR-belt system, duosensitive                      | •      |
|---|----------------------------------------------------|--------|
|   | Seat cushion width                                 | 450 mm |
|   | Operator presence switch (OPS)                     | •      |
|   |                                                    |        |
|   | OPTIONAL FEATURES                                  |        |
| 6 | Document box                                       | 0      |
| 7 | Armrests, adjustable angle,                        |        |
|   | 60 mm x 320 mm                                     | 0      |
|   | Fore/aft isolator*                                 | 0      |
| 8 | Seat heating                                       | 0      |
|   | * Fore/aft isolator not for earth-moving machinery |        |

### Measurements (installation dimensions)

Adjustable backrest angle

• STANDARD FEATURES • 0

O OPTIONAL FEATURES

PRIMO® XXM