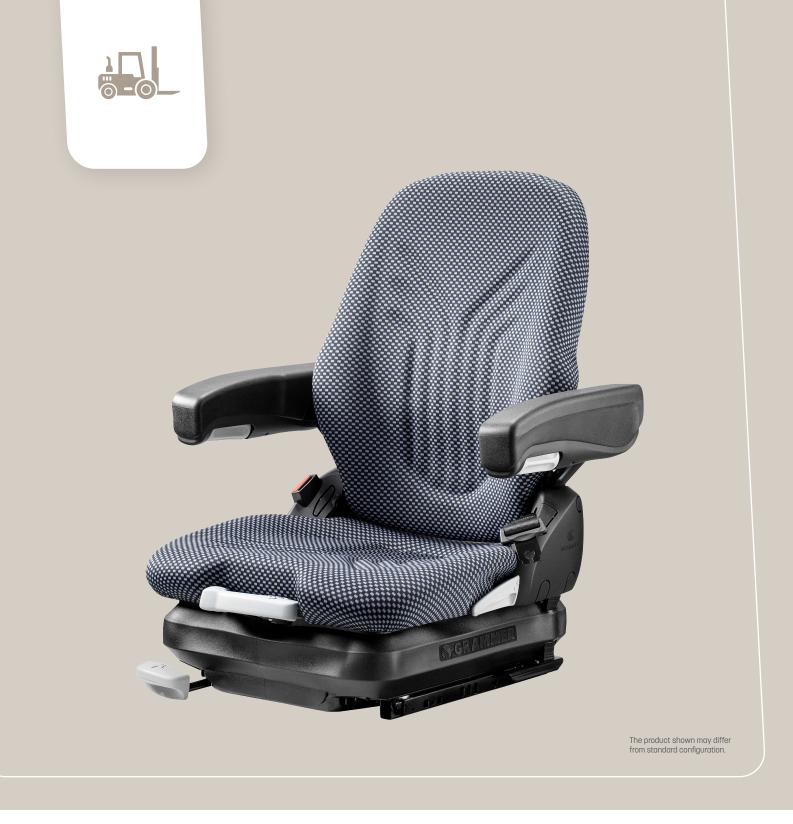

### Standard seat

The Primo XXM has an easy-to-use lever for optimally setting the suspension to the driver's weight within the range between 45 and 170 kg. Especially when a vehicle is used by multiple drivers, it's important for unpracticed users to be able to quickly and intuitively perform this important setting. The extra-high backrest, in conjunction with a lumbar support, bolsters the back and ensures an even more comfortable ride. The Primo XXM is equipped with an operator presence switch as well as a duosensitive ELR-belt system as standard.