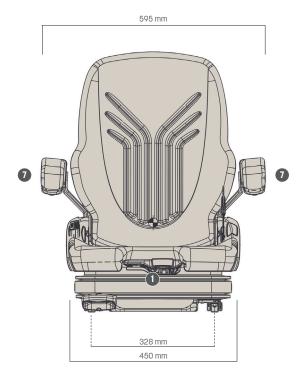

|
|---|----------------------------------------------------|--------|
| 5 | ELR-belt system, duosensitive                      | •      |
|   | Seat cushion width                                 | 450 mm |
|   | Operator presence switch (OPS)                     | •      |
|   | OPTIONAL FEATURES                                  |        |
| 6 | Document box                                       | 0      |
| 7 | Armrests, adjustable angle,                        |        |
|   | 60 mm x 320 mm                                     | 0      |
|   | Fore/aft isolator*                                 | 0      |
| 8 | Seat heating                                       | 0      |
|   | * Fore/aft isolator not for earth-moving machinery |        |

### **Measurements** (installation dimensions)



#### STANDARD FEATURES O OPTIONAL FEATURES