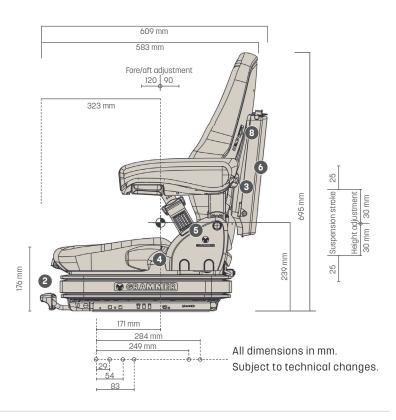

--------------|--------|
| 5 | ELR-belt system, duosensitive                      | •      |
|   | Seat cushion width                                 | 450 mm |
|   | Operator presence switch (OPS)                     | •      |
|   | OPTIONAL FEATURES                                  |        |
| 6 | Document box                                       | 0      |
| 7 | Armrests, adjustable angle,                        |        |
|   | 60 mm x 320 mm                                     | 0      |
|   | Fore/aft isolator*                                 | 0      |
| 8 | Seat heating                                       | 0      |
|   | * Fore/aft isolator not for earth-moving machinery |        |

### **Measurements** (installation dimensions)



#### STANDARD FEATURES O OPTIONAL FEATURES