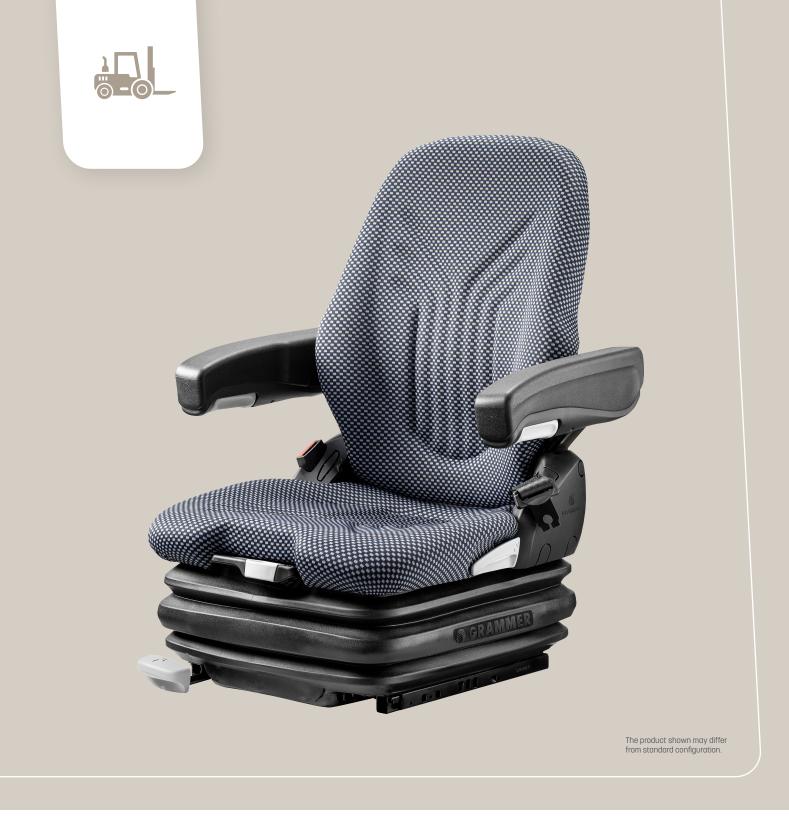

#### Comfort seat

Despite this seat's low height, its large suspension travel and low-frequency technology actively protect the user. It's also very easy to set the pneumatic suspension and extra-high backrest with mechanical lumbar support. The Primo XXL is equipped with an operator presence switch as well as a duosensitive ELR-belt system as standard.

PRIMO® XXL

Mechanical

weight adjustment

| Fea | tures                                   | PRIMO® XXL |  |
|-----|-----------------------------------------|------------|--|
| _   | ARTICLE NO.                             |            |  |
|     | Fabric, compressor 12V                  | 1293476    |  |
|     | STANDARD FEATURES                       |            |  |
|     | Shock absorber, nonadjustable           | •          |  |
|     | Air suspension with compressor 12V      | •          |  |
|     | Low-frequency suspension                | •          |  |
|     | Suspension stroke, 50 mm                | •          |  |
| 1   | Weight adjustment, 45-170 kg, pneumatic | •          |  |
|     | Height adjustment, 60 mm                |            |  |
| 2   | Fore/aft adjustment, 210 mm             | •          |  |
| 3   | Lumbar support, mechanical              | •          |  |

| 4 | Adjustable backrest angle                          | •      |
|---|----------------------------------------------------|--------|
| 5 | ELR-belt system, duosensitive                      | •      |
|   | Seat cushion width                                 | 450 mm |
|   | Operator presence switch (OPS)                     | •      |
|   | OPTIONAL FEATURES                                  |        |
| 6 | Document box                                       | 0      |
| 7 | Armrests, adjustable angle,                        |        |
|   | 60 mm x 320 mm                                     | 0      |
|   | Fore/aft isolator*                                 | 0      |
| 8 | Seat heating                                       | 0      |
|   | * Fore/aft isolator not for earth-moving machinery |        |