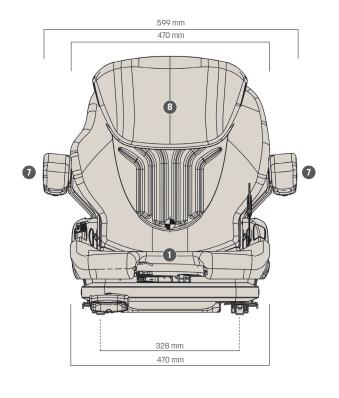

| Features |                                      | PRIMO® XM |
|----------|--------------------------------------|-----------|
| _        | ARTICLE NO.                          |           |
|          | Fabric                               | 1293487   |
|          | Imitation leather                    | 1091027   |
|          | STANDARD FEATURES                    |           |
|          | Shock absorber, nonadjustable        | •         |
|          | Suspension, mechanical               | •         |
|          | Suspension stroke, 80 mm             | •         |
| 1        | Weight adjustment, manual, 45-170 kg | •         |
| 2        | Fore/aft adjustment, 210 mm          | •         |
| 3        | Lumbar support, mechanical           | •         |

|   |                                | I KINO AN |
|---|--------------------------------|-----------|
| 5 | ELR-belt system, duosensitive  | •         |
|   | Seat cushion width             | 470 mm    |
|   | Operator presence switch (OPS) | •         |
| _ | OPTIONAL FEATURES              |           |
| 6 | Document box                   | 0         |
| 7 | Armrests, height adjustable,   |           |
|   | 60 mm x 320 mm                 | 0         |
|   | Fore/aft isolator*             | 0         |
| 8 | Backrest extension, integrated | 0         |
| 9 | Seat heating                   | 0         |
|   |                                |           |

#### Measurements (installation dimensions)

Adjustable backrest angle

### • STANDARD FEATURES • OPTIONAL FEATURES

<sup>\*</sup> Fore/aft isolator not for earth-moving machinery