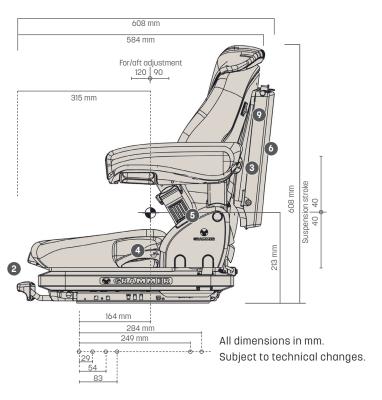

| Features |                                      | PRIMO® XM |
|----------|--------------------------------------|-----------|
| _        | ARTICLE NO.                          |           |
|          | Fabric                               | 1293487   |
|          | Imitation leather                    | 1091027   |
|          | STANDARD FEATURES                    |           |
|          | Shock absorber, nonadjustable        | •         |
|          | Suspension, mechanical               | •         |
|          | Suspension stroke, 80 mm             | •         |
| 1        | Weight adjustment, manual, 45-170 kg | •         |
| 2        | Fore/aft adjustment, 210 mm          | •         |
| 3        | Lumbar support, mechanical           | •         |

|   |                                | I KINO AN |
|---|--------------------------------|-----------|
| 5 | ELR-belt system, duosensitive  | •         |
|   | Seat cushion width             | 470 mm    |
|   | Operator presence switch (OPS) | •         |
| _ | OPTIONAL FEATURES              |           |
| 6 | Document box                   | 0         |
| 7 | Armrests, height adjustable,   |           |
|   | 60 mm x 320 mm                 | 0         |
|   | Fore/aft isolator*             | 0         |
| 8 | Backrest extension, integrated | 0         |
| 9 | Seat heating                   | 0         |
|   |                                |           |

#### Measurements (installation dimensions)

Adjustable backrest angle

### • STANDARD FEATURES • OPTIONAL FEATURES

<sup>\*</sup> Fore/aft isolator not for earth-moving machinery