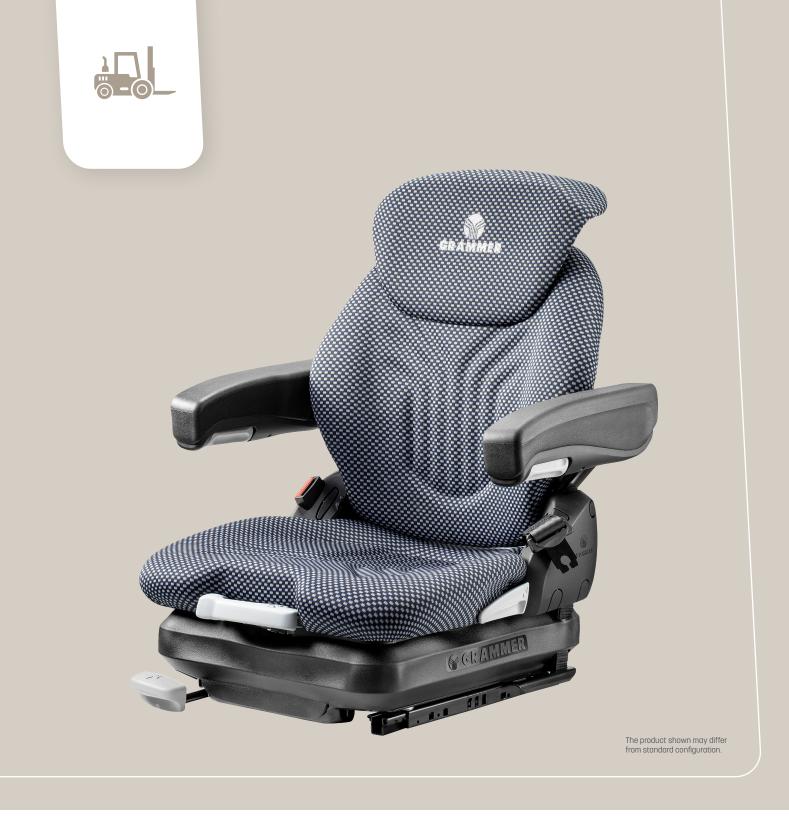

# PRIMO® XM

Standard Seat with Mechanical Suspension

#### Standard seat

This model's low-constructed mechanical suspension with 80 mm of travel features an easily accessible ratcheting handle for optimal adjustment to the driver's weight. Safe, ergonomic sitting is also ideally enabled by a comfortable, 470-mm-wide seat cushion and mechanical lumbar support. The Primo XM is equipped with an operator presence switch as well as a duosensitive ELR-belt system as standard.