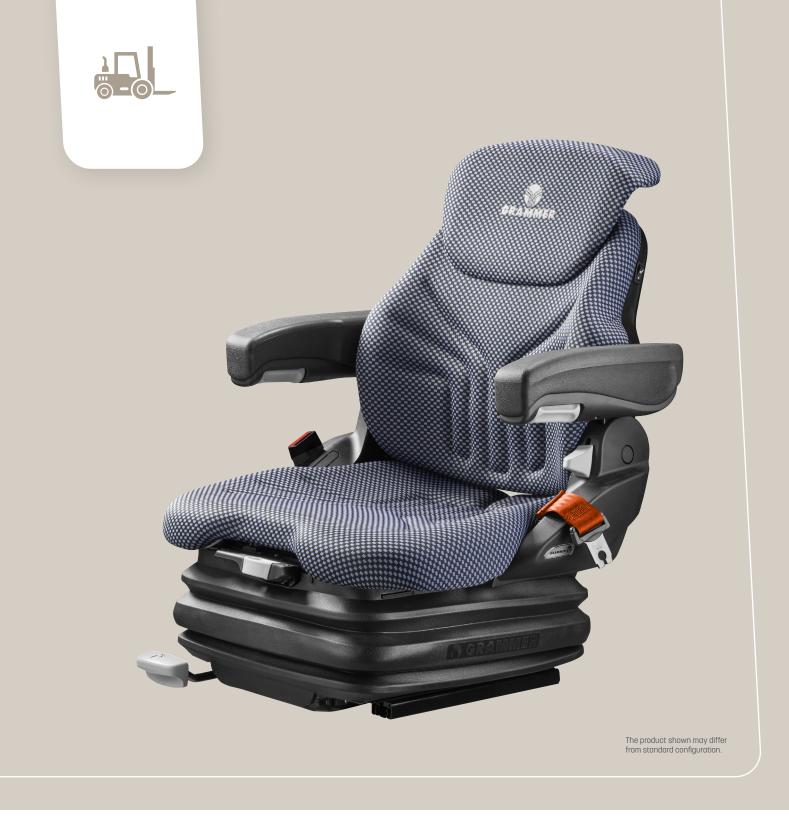

### Comfort seat

The Primo XL Plus excels with its low-constructed pneumatic suspension, which ensures comfortable driving. The 110 mm suspension travel gently compensates for even the roughest vibrations and jolts. It can be conveniently set to the operator's weight by pressing a button. A narrow yet comfortable upper seat section makes for fatigue-free work. The seat meets the latest safety requirements and is equipped with a seat and belt contact switch as well as a duosensitive ELR-belt system with orange belt straps as standard. Additionally, the Primo XL Plus features an individually adjustable, mechanical lumbar support.

Mechanical lumbar support

Pneumatic weight adjustment

PRIMO® XL PLUS

0

0

| Features | PRIMO® XL PLUS |
|----------|----------------|
|          |                |

|   | ARTICLE NO.                             |         |
|---|-----------------------------------------|---------|
|   | Fabric, compressor 12V                  | 1453490 |
|   | Fabric, compressor 24V                  | 1453491 |
|   | Imitation leather, 12V                  | 1453489 |
|   | STANDARD FEATURES                       |         |
|   | Shock absorber, non-adjustable          | •       |
|   | Air suspension with compressor 12V/24V  | •       |
|   | Low-frequency suspension                | •       |
|   | Suspension stroke, 50 mm                | •       |
| 1 | Weight adjustment, pneumatic, 45-170 kg | •       |
|   | Height adjustment, 60mm                 | •       |
| 2 | Fore/aft adjustment, 210 mm             | •       |
| 3 | Lumbar support, mechanical              | •       |