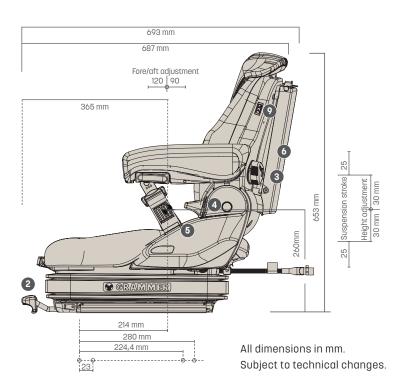

### **Measurements** (installation dimensions)

<sup>\*</sup> Fore/aft isolator not for earth-moving machinery