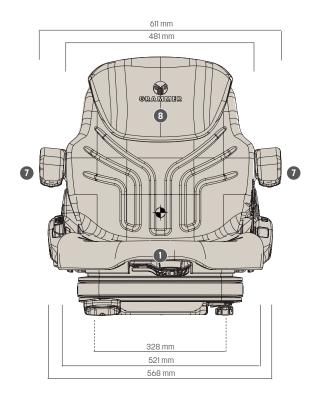

### **Measurements** (installation dimensions)

<sup>\*</sup> Fore/aft isolator not for earth-moving machinery