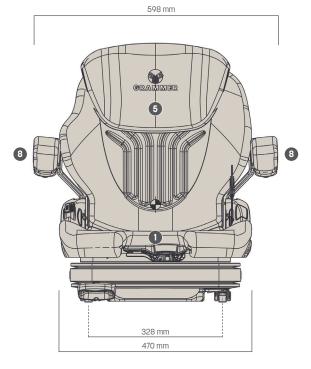

#### **Measurements** (installation dimensions)

O OPTIONAL FEATURES

PRIMO® XL

Mechanical

**Pneumatic** weight adjustment

| Fed | Features PR                             |         |   |                     |
|-----|-----------------------------------------|---------|---|---------------------|
| _   | ARTICLE NO.                             |         | 4 | Adjustable backr    |
|     | Fabric, compressor 12V                  | 1293489 | 5 | Backrest extensi    |
|     | Fabric, compressor 24V                  | 1293478 | 6 | ELR-belt system,    |
|     | STANDARD FEATURES                       |         |   | Seat cushion wid    |
|     | Shock absorber, nonadjustable           | •       |   | Operator presenc    |
|     | Air suspension                          | •       |   | OPTIONAL FEATUR     |
|     | Low-frequency suspension                | •       | 7 | Document box        |
|     | Suspension stroke, 50 mm                | •       | 8 | Armrests, height    |
| 1   | Weight adjustment, pneumatic, 45–170 kg | •       |   | 60 mm x 320 mm      |
|     | Height adjustment, 60 mm                | •       |   | Fore/aft isolator*  |
| 2   | Fore/aft adjustment, 210 mm             | •       | 9 | Seat heating        |
| 3   | Lumbar support, mechanical              | •       |   | * Fore/aft isolator |

|   |                                                    | FRINO AL |
|---|----------------------------------------------------|----------|
| 4 | Adjustable backrest angle                          | •        |
| 5 | Backrest extension, duosensitive                   | •        |
| 6 | ELR-belt system, duosensitive                      |          |
|   | Seat cushion width                                 | 470 mm   |
|   | Operator presence switch (OPS)                     | •        |
|   | OPTIONAL FEATURES                                  |          |
| 7 | Document box                                       | 0        |
| 8 | Armrests, height adjustable,                       |          |
|   | 60 mm x 320 mm                                     | 0        |
|   | Fore/aft isolator*                                 | 0        |
| 9 | Seat heating                                       | 0        |
|   | * Fore/aft isolator not for earth-moving machinery |          |