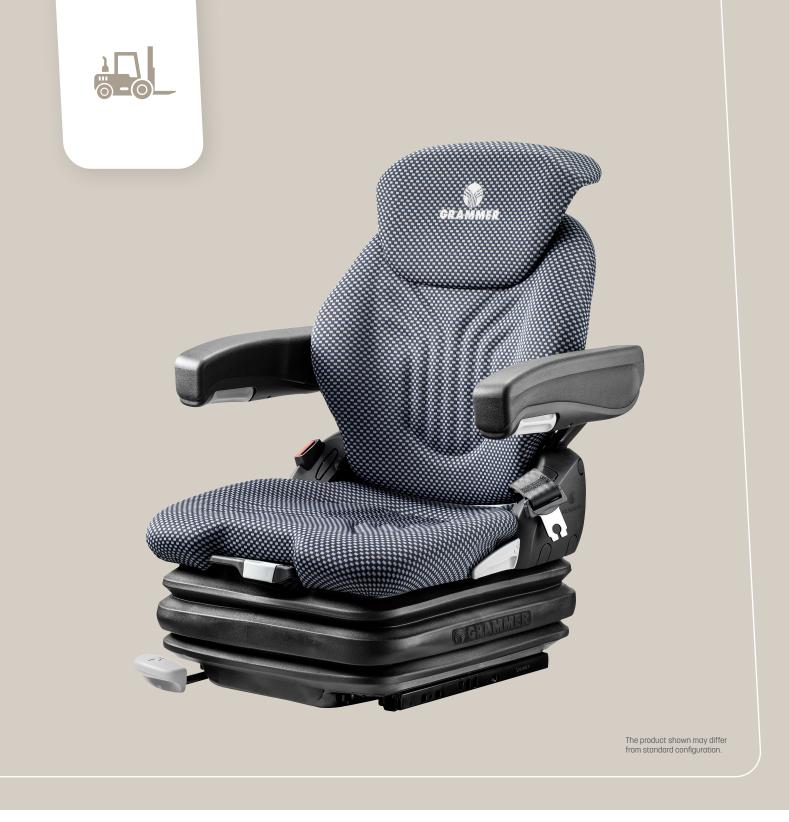

# PRIMO® XL

Comfort Seat with Low-Frequency Pneumatic Suspension

#### Comfort seat

Operable on a 12 V or 24 V power source, this seat's lowfrequency suspension ensures good comfort. It can be easily set to the driver's weight (between 45 and 170 kg) simply by pressing a button. The seattop with integrated backrest extension and lumbar support can be adjusted to your needs. The Primo XL is equipped with an operator presence switch as well as a duosensitive ELR-belt system as standard.