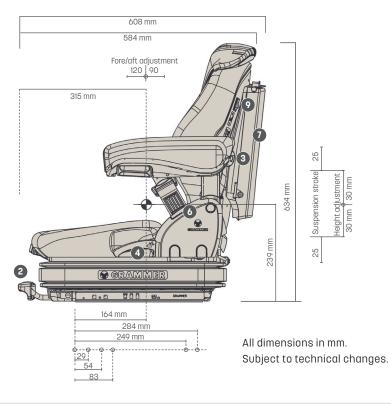

#### **Measurements** (installation dimensions)

O OPTIONAL FEATURES

PRIMO® XL

Mechanical

**Pneumatic** weight adjustment

| Fed | Features PR                             |         |   |                     |
|-----|-----------------------------------------|---------|---|---------------------|
| _   | ARTICLE NO.                             |         | 4 | Adjustable backr    |
|     | Fabric, compressor 12V                  | 1293489 | 5 | Backrest extensi    |
|     | Fabric, compressor 24V                  | 1293478 | 6 | ELR-belt system,    |
|     | STANDARD FEATURES                       |         |   | Seat cushion wid    |
|     | Shock absorber, nonadjustable           | •       |   | Operator presenc    |
|     | Air suspension                          | •       |   | OPTIONAL FEATUR     |
|     | Low-frequency suspension                | •       | 7 | Document box        |
|     | Suspension stroke, 50 mm                | •       | 8 | Armrests, height    |
| 1   | Weight adjustment, pneumatic, 45–170 kg | •       |   | 60 mm x 320 mm      |
|     | Height adjustment, 60 mm                | •       |   | Fore/aft isolator*  |
| 2   | Fore/aft adjustment, 210 mm             | •       | 9 | Seat heating        |
| 3   | Lumbar support, mechanical              | •       |   | * Fore/aft isolator |

|   |                                                    | FRINO AL |
|---|----------------------------------------------------|----------|
| 4 | Adjustable backrest angle                          | •        |
| 5 | Backrest extension, duosensitive                   | •        |
| 6 | ELR-belt system, duosensitive                      |          |
|   | Seat cushion width                                 | 470 mm   |
|   | Operator presence switch (OPS)                     | •        |
|   | OPTIONAL FEATURES                                  |          |
| 7 | Document box                                       | 0        |
| 8 | Armrests, height adjustable,                       |          |
|   | 60 mm x 320 mm                                     | 0        |
|   | Fore/aft isolator*                                 | 0        |
| 9 | Seat heating                                       | 0        |
|   | * Fore/aft isolator not for earth-moving machinery |          |