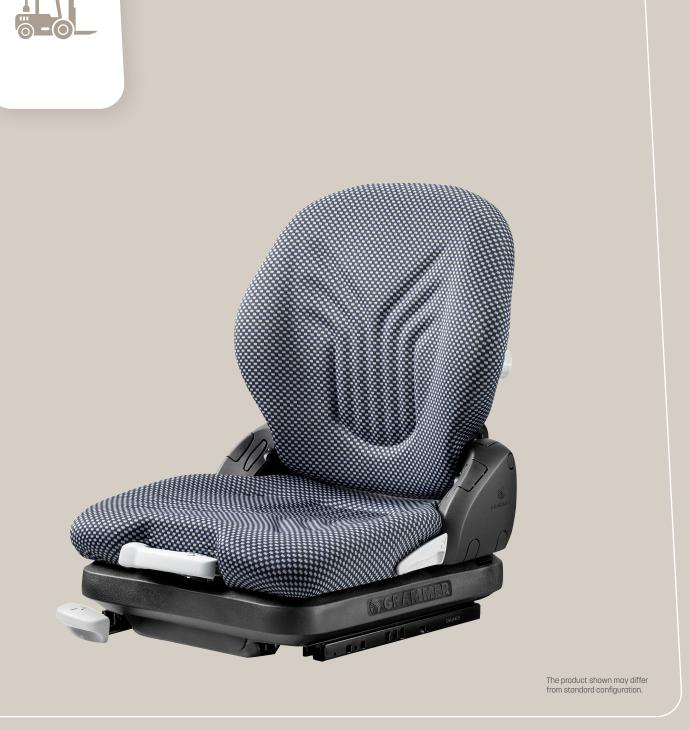

# **PRIMO<sup>®</sup> M** Standard Seat with Mechanical Suspension

### Standard seat

This seat's mechanical suspension with reduced suspension travel of 60 mm effectively buffers vibrations in even the smallest cabs. The upper seat section is designed to deliver comfort from the word go. The focus is on the most important adjustments, including a mechanical lumbar support and mechanical weight setting feature.

#### Features PRIMO<sup>®</sup> M ARTICLE NO. Fabric 1293486 Imitation leather 1091028 **STANDARD FEATURES** Shock absorber, nonadjustable • Suspension, mechanical Suspension stroke , 60 mm 1 Weight adjustment, manual, 45-170 kg • 2 Fore/aft adjustment, 210 mm • 3 Lumbar support, mechanical • 4 Adjustable backrest angle •