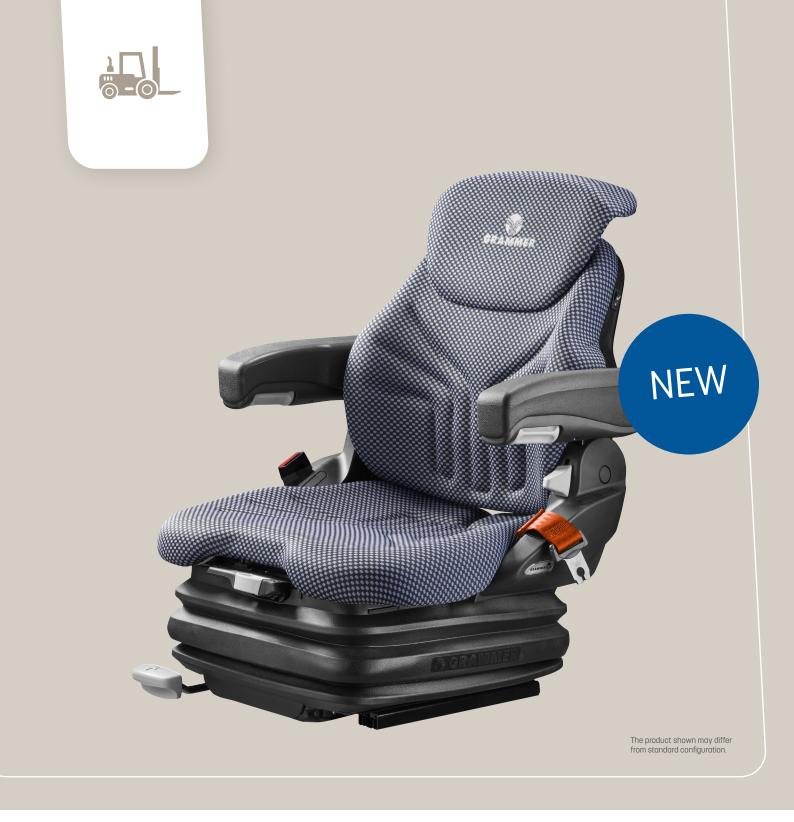

### Standard seat

The new Primo L Plus delights the drivers with a 50 mm broader seat cushion (compared to Primo L). This seat's reduced-travel pneumatic suspension, which runs on a 12 V or 24 V power source, effectively attenuates vibrations in even the tiniest cabs. It can be optimally set to the operator's weight using an ergonomically placed pushbutton, aided by an indicator. The seat meets the latest safety requirements and is equipped with a seat and belt contact switch as well as a duosensitive ELR-belt system with orange belt straps as standard. Additionally, the Primo L Plus features an individually adjustable, mechanical lumbar support.

Pneumatic Mech suspension lumbar

Mechanical lumbar support v

Pneumatic weight adjustment

| Features |                                               | PRIMO® L PLUS |
|----------|-----------------------------------------------|---------------|
| _        | ARTICLE NO.                                   |               |
|          | Fabric, compressor 12V                        | 1453487       |
|          | Fabric, compressor 24V                        | 1453488       |
|          | Imitation leather, compressor 12V             | 1453486       |
|          | STANDARD FEATURES                             |               |
|          | Shock absorber, nonadjustable                 | •             |
|          | Pneumatic suspension with 12 V/24V compressor | •             |
|          | Suspension stroke, 60 mm                      | •             |
| 1        | Height adjustment, 20 mm                      | •             |
| 2        | Weight adjustment, pneumatic, 45–170 kg       | •             |
| 3        | Fore/aft adjustment, 210 mm                   | •             |
| 4        | Lumbar support, mechanical                    | •             |

| 5  | Adjustable backrest angle                  | •      |
|----|--------------------------------------------|--------|
| 6  | ELR-belt system, duosensitive, orange belt | •      |
|    | Belt buckle with contact switch            | •      |
|    | Seat cushion width                         | 520 mm |
|    | Operator presence switch (OPS)             | •      |
|    | OPTIONAL FEATURES                          |        |
| 7  | Backrest extension, integrated             | 0      |
| 8  | Document box                               | 0      |
| 9  | Armrests, adjustable angle,                |        |
|    | 60 mm x 320 mm                             | 0      |
|    | Fore/aft isolator*                         | 0      |
| 10 | Seat heating                               | 0      |
|    |                                            |        |