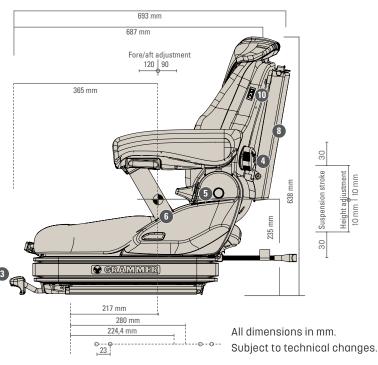

Pneumatic Mech suspension lumbar

Mechanical lumbar support v

Pneumatic weight adjustment

| Features |                                               | PRIMO® L PLUS |
|----------|-----------------------------------------------|---------------|
| _        | ARTICLE NO.                                   |               |
|          | Fabric, compressor 12V                        | 1453487       |
|          | Fabric, compressor 24V                        | 1453488       |
|          | Imitation leather, compressor 12V             | 1453486       |
|          | STANDARD FEATURES                             |               |
|          | Shock absorber, nonadjustable                 | •             |
|          | Pneumatic suspension with 12 V/24V compressor | •             |
|          | Suspension stroke, 60 mm                      | •             |
| 1        | Height adjustment, 20 mm                      | •             |
| 2        | Weight adjustment, pneumatic, 45–170 kg       | •             |
| 3        | Fore/aft adjustment, 210 mm                   | •             |
| 4        | Lumbar support, mechanical                    | •             |

| 5  | Adjustable backrest angle                  | •      |
|----|--------------------------------------------|--------|
| 6  | ELR-belt system, duosensitive, orange belt | •      |
|    | Belt buckle with contact switch            | •      |
|    | Seat cushion width                         | 520 mm |
|    | Operator presence switch (OPS)             | •      |
|    | OPTIONAL FEATURES                          |        |
| 7  | Backrest extension, integrated             | 0      |
| 8  | Document box                               | 0      |
| 9  | Armrests, adjustable angle,                |        |
|    | 60 mm x 320 mm                             | 0      |
|    | Fore/aft isolator*                         | 0      |
| 10 | Seat heating                               | 0      |
|    |                                            |        |

#### Measurements (installation dimensions)

• STANDARD FEATURES • OPTIONAL FEATURES

<sup>\*</sup> Fore/aft isolator not for earth-moving machinery