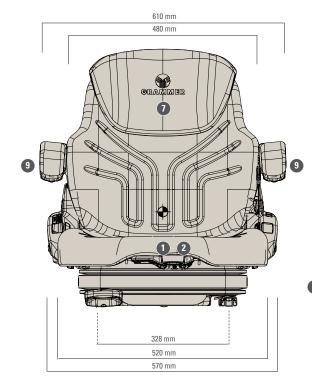

Pneumatic Mech suspension lumbar

Mechanical lumbar support v

Pneumatic weight adjustment

| Features |                                               | PRIMO® L PLUS |
|----------|-----------------------------------------------|---------------|
| _        | ARTICLE NO.                                   |               |
|          | Fabric, compressor 12V                        | 1453487       |
|          | Fabric, compressor 24V                        | 1453488       |
|          | Imitation leather, compressor 12V             | 1453486       |
|          | STANDARD FEATURES                             |               |
|          | Shock absorber, nonadjustable                 | •             |
|          | Pneumatic suspension with 12 V/24V compressor | •             |
|          | Suspension stroke, 60 mm                      | •             |
| 1        | Height adjustment, 20 mm                      | •             |
| 2        | Weight adjustment, pneumatic, 45–170 kg       | •             |
| 3        | Fore/aft adjustment, 210 mm                   | •             |
| 4        | Lumbar support, mechanical                    | •             |

| 5  | Adjustable backrest angle                  | •      |
|----|--------------------------------------------|--------|
| 6  | ELR-belt system, duosensitive, orange belt | •      |
|    | Belt buckle with contact switch            | •      |
|    | Seat cushion width                         | 520 mm |
|    | Operator presence switch (OPS)             | •      |
|    | OPTIONAL FEATURES                          |        |
| 7  | Backrest extension, integrated             | 0      |
| 8  | Document box                               | 0      |
| 9  | Armrests, adjustable angle,                |        |
|    | 60 mm x 320 mm                             | 0      |
|    | Fore/aft isolator*                         | 0      |
| 10 | Seat heating                               | 0      |
|    |                                            |        |

#### Measurements (installation dimensions)

• STANDARD FEATURES • OPTIONAL FEATURES

<sup>\*</sup> Fore/aft isolator not for earth-moving machinery