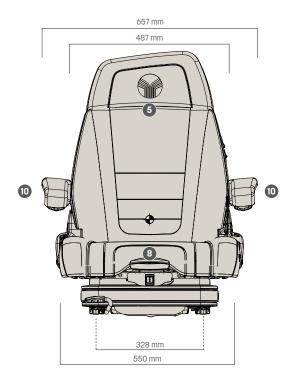

#### **Measurements** (installation dimensions)

#### **PRIMO® EVOLUTION PLUS**

|   | ARTICLE NO.                               |         |
|---|-------------------------------------------|---------|
|   | Fabric, compressor 12V                    | 1493183 |
|   | STANDARD FEATURES                         |         |
|   | Shock absorber, nonadjustable             | •       |
|   | Pneumatic suspension with 12 V compressor | •       |
|   | Low-frequency suspension                  | •       |
|   | Suspension stroke, 70 mm                  | •       |
|   | Weight adjustment, electronic, 45-170 kg  | •       |
|   | Height adjustment, 40 mm                  | •       |
| 1 | Climate system, active                    | •       |
| 2 | Fore/aft adjustment, 210 mm               | •       |
| 3 | Lumbar support, pneumatic                 | •       |
| 4 | Adjustable backrest angle                 | •       |

#### PRIMO® EVOLUTION PLUS

| 5  | Dualmotion                                   | •      |
|----|----------------------------------------------|--------|
| 6  | ELR-belt system, duosensitive, orange belt   | •      |
|    | Belt buckle with contact switch              | •      |
|    | Seat cushion width                           | 550 mm |
| 7  | Seat heating                                 | •      |
| 8  | Combined seat cushion depth-angle adjustment | •      |
|    | Operator presence switch (OPS)               | •      |
|    | OPTIONAL FEATURES                            |        |
| 9  | Document box                                 | 0      |
| 10 | Armrests, adjustable angle,                  |        |
|    | 80 mm x 380 mm                               | 0      |
|    | Fore/aft isolator *                          | 0      |
|    | Fore/art isolator *                          |        |