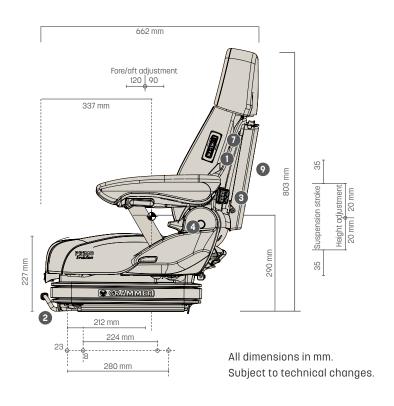

#### **Measurements** (installation dimensions)

#### **PRIMO® EVOLUTION PLUS**

|   | ARTICLE NO.                               |         |
|---|-------------------------------------------|---------|
|   | Fabric, compressor 12V                    | 1493183 |
|   | STANDARD FEATURES                         |         |
|   | Shock absorber, nonadjustable             | •       |
|   | Pneumatic suspension with 12 V compressor | •       |
|   | Low-frequency suspension                  | •       |
|   | Suspension stroke, 70 mm                  | •       |
|   | Weight adjustment, electronic, 45-170 kg  | •       |
|   | Height adjustment, 40 mm                  | •       |
| 1 | Climate system, active                    | •       |
| 2 | Fore/aft adjustment, 210 mm               | •       |
| 3 | Lumbar support, pneumatic                 | •       |
| 4 | Adjustable backrest angle                 | •       |

#### PRIMO® EVOLUTION PLUS

| 5  | Dualmotion                                   | •      |
|----|----------------------------------------------|--------|
| 6  | ELR-belt system, duosensitive, orange belt   | •      |
|    | Belt buckle with contact switch              | •      |
|    | Seat cushion width                           | 550 mm |
| 7  | Seat heating                                 | •      |
| 8  | Combined seat cushion depth-angle adjustment | •      |
|    | Operator presence switch (OPS)               | •      |
|    | OPTIONAL FEATURES                            |        |
| 9  | Document box                                 | 0      |
| 10 | Armrests, adjustable angle,                  |        |
|    | 80 mm x 380 mm                               | 0      |
|    | Fore/aft isolator *                          | 0      |
|    | Fore/art isolator *                          |        |