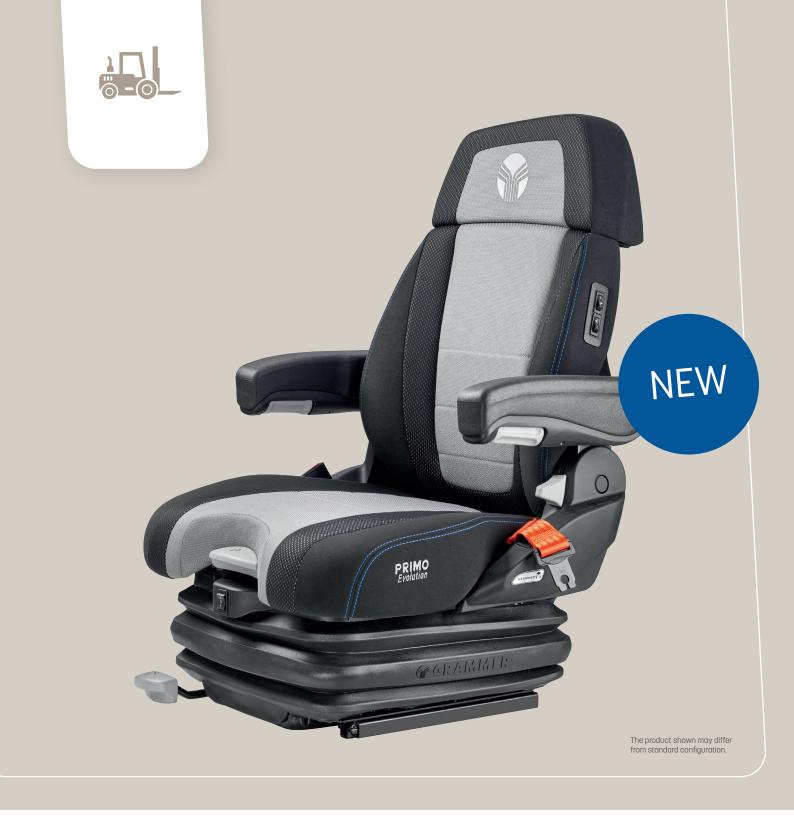

# PRIMO® EVOLUTION PLUS

High End Premium Seat with Active Climate System and Dualmotion

### High-End Premium seat

With its comprehensive range of features and innovative low-frequency suspension, this top-of-the-line product boasts the best sitting and suspension comfort in its class. Active seat climate control removes body moisture. The integrated seat heating ensures a comfortable temperature. In addition to a pneumatic lumbar support, the Primo Evolution Plus also features active pneumatic adjustment to the operator's weight: a major advantage when vehicles are used by multiple drivers. The adaptive back support Dualmotion ensures optium vision and back support when driving backwards. The seat meets the latest safety requirements and is equipped with a seat and belt contact switch as well as a duosensitive ELR-belt system with orange belt straps as standard.

#### **PRIMO® EVOLUTION PLUS**

|   | ARTICLE NO.                               |         |
|---|-------------------------------------------|---------|
|   | Fabric, compressor 12V                    | 1493183 |
|   | STANDARD FEATURES                         |         |
|   | Shock absorber, nonadjustable             | •       |
|   | Pneumatic suspension with 12 V compressor | •       |
|   | Low-frequency suspension                  | •       |
|   | Suspension stroke, 70 mm                  | •       |
|   | Weight adjustment, electronic, 45-170 kg  | •       |
|   | Height adjustment, 40 mm                  | •       |
| 1 | Climate system, active                    | •       |
| 2 | Fore/aft adjustment, 210 mm               | •       |
| 3 | Lumbar support, pneumatic                 | •       |
| 4 | Adjustable backrest angle                 | •       |

#### PRIMO® EVOLUTION PLUS

| 5  | Dualmotion                                   | •      |
|----|----------------------------------------------|--------|
| 6  | ELR-belt system, duosensitive, orange belt   | •      |
|    | Belt buckle with contact switch              | •      |
|    | Seat cushion width                           | 550 mm |
| 7  | Seat heating                                 | •      |
| 8  | Combined seat cushion depth-angle adjustment | •      |
|    | Operator presence switch (OPS)               | •      |
|    | OPTIONAL FEATURES                            |        |
| 9  | Document box                                 | 0      |
| 10 | Armrests, adjustable angle,                  |        |
|    | 80 mm x 380 mm                               | 0      |
|    | Fore/aft isolator *                          | 0      |
|    | Fore/art isolator *                          |        |