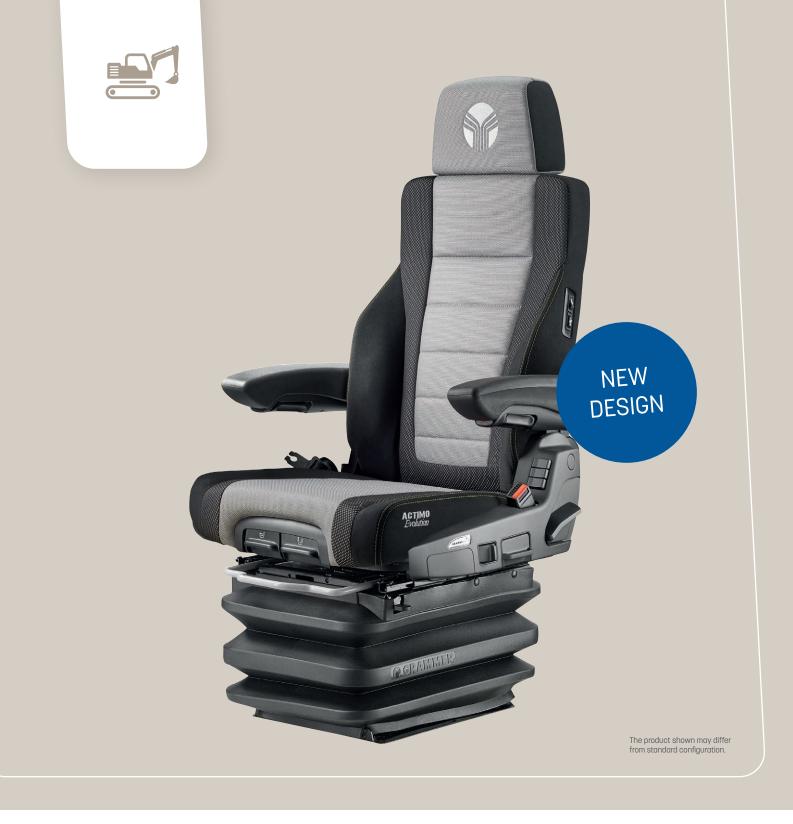

# **ACTIMO® EVOLUTION**

High-End Premium Seat with Electronical Weight Adjustment

### High-End Premium Seat

The ACTIMO Evolution with new design boasts a deluxe package of comfort-enhancing features. The seat climate control system has now become more effective with an up to 40% increase in performance compared with the previous system. The pneumatic side contour control in the backrest cushion offers improved side support. Thanks to electronic weight adjustment, the seat fully automatically sets itself to the operator's weight so the seat can unfold its full potential by optimally utilizing the available suspension travel.