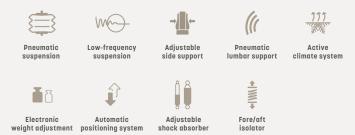

| Features ACTI |                                            | ACTIMO® EVOLUTION |
|---------------|--------------------------------------------|-------------------|
|               | ARTICLE NO.                                |                   |
|               | Version Fabric/Alcantara, 12 V             | 1388490           |
|               | Version Fabric/Alcantara, 24 V             | 1462953           |
|               | STANDARD FEATURES                          |                   |
| 1             | Document box                               | •                 |
|               | APS (Automatic positioning system)         | •                 |
| 2             | Armrests, adjustable angle,                | •                 |
|               | 80 x 380 mm                                |                   |
| 3             | Shock absorber, adjustable                 | •                 |
|               | Pneumatic suspension with compressor       | •                 |
|               | Low-frequency suspension                   | •                 |
|               | Suspension stroke, 100 mm                  | •                 |
|               | Weight adjustment, 50 - 130 kg, electronic | •                 |

|    | ACTIMO" EVOLUT                                   |        |
|----|--------------------------------------------------|--------|
| 4  | Height adjustment, 80 mm infinite (air-assisted) | •      |
| 5  | Climate system active                            | •      |
| 5  | Seat heating, 2-steps                            | •      |
| 6  | Headrest                                         | •      |
| 7  | Fore/aft adjustment, 210 mm                      | •      |
|    | Fore/aft isolator, not lockable                  | •      |
| 8  | Lumbar support, pneumatic                        | •      |
| 9  | Adjustable backrest angle                        | •      |
| 10 | Restraint system (retractor belt)                | •      |
|    | Seat cushion width                               | 550 mm |
| 11 | Adjustable seat cushion depth and angle          | •      |
|    | Operator presence switch (OPS)                   | •      |
| 12 | Adjustable side support                          | •      |