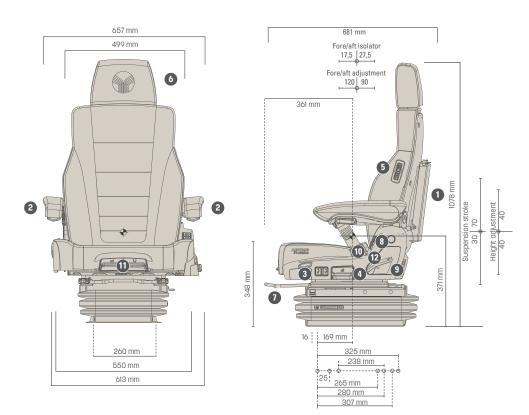

#### Measurements (installation dimensions)

STANDARD FEATURES
 OPTIONAL FEATURES

ACTIMO® EVOLUTION

All dimensions in mm.
Subject to technical changes.