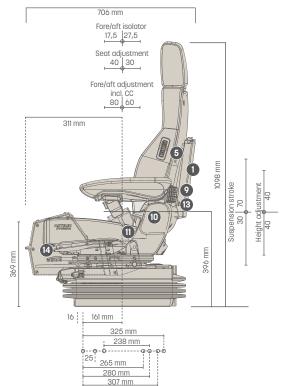

| Features ACTIMO® E |                                            | EVOLUT  | ION C | N CC |   |
|--------------------|--------------------------------------------|---------|-------|------|---|
|                    | ARTICLE NO.                                |         |       |      | - |
|                    | Version Fabric/Alcantara, 12 V             |         | 1388  | 3494 | _ |
|                    | Version Fabric/Alcantara, 24 V             |         | 1462  | 2954 | _ |
|                    | STANDARD FEATURES                          |         |       |      | _ |
| 1                  | Document box                               |         |       | •    | _ |
|                    | APS (Automatic positioning system)         |         |       | •    | _ |
| 2                  | Armrests, adjustable angle,                |         |       | •    | _ |
|                    | 80 x 380 mm                                |         |       |      |   |
| 3                  | Shock absorber, adjustable                 |         |       | •    | _ |
|                    | Pneumatic suspension with compressor       |         |       | •    | _ |
|                    | Low-frequency suspension                   |         |       | •    | _ |
|                    | Suspension stroke, 100 mm                  |         |       |      |   |
|                    | Weight adjustment, 50 - 130 kg, electroni  | С       |       |      | _ |
| 4                  | Height adjustment, 80 mm, infinite (air-as | sisted) |       | •    | _ |
| 5                  | Climate system, active                     |         |       | •    | _ |

| 5  | Seat heating, 2-steps                               | •      |
|----|-----------------------------------------------------|--------|
| 6  | Headrest                                            | •      |
|    | Console for control carrier consoles, pre-assembled | •      |
| 7  | Seat adjustment, 70 mm                              | •      |
|    | Fore/aft adjustment, 140 mm                         | •      |
| 8  | Fore/aft isolator, lockable                         | •      |
| 9  | Lumbar support, pneumatic                           | •      |
| 10 | Adjustable backrest angle                           | •      |
| 11 | Restraint system                                    | •      |
|    | Seat cushion width                                  | 490 mm |
| 12 | Adjustable seat cushion depth and angle             | •      |
|    | Operator presence switch (OPS)                      | •      |
| 13 | Adjustable side support                             | •      |
|    | OPTIONAL FEATURES                                   |        |
| 14 | Control carrier consoles                            | 0      |
| _  |                                                     |        |

## Measurements (installation dimensions)

• STANDARD FEATURES • OPTIONAL FEATURES

All dimensions in mm.

Subject to technical changes.

**ACTIMO® EVOLUTION CC** 