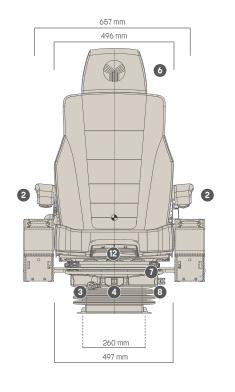

| Features ACTIMO® E |                                            | EVOLUT  | ION C | N CC |   |
|--------------------|--------------------------------------------|---------|-------|------|---|
|                    | ARTICLE NO.                                |         |       |      | - |
|                    | Version Fabric/Alcantara, 12 V             |         | 1388  | 3494 | _ |
|                    | Version Fabric/Alcantara, 24 V             |         | 1462  | 2954 | _ |
|                    | STANDARD FEATURES                          |         |       |      | _ |
| 1                  | Document box                               |         |       | •    | _ |
|                    | APS (Automatic positioning system)         |         |       | •    | _ |
| 2                  | Armrests, adjustable angle,                |         |       | •    | _ |
|                    | 80 x 380 mm                                |         |       |      |   |
| 3                  | Shock absorber, adjustable                 |         |       | •    | _ |
|                    | Pneumatic suspension with compressor       |         |       | •    | _ |
|                    | Low-frequency suspension                   |         |       | •    | _ |
|                    | Suspension stroke, 100 mm                  |         |       |      |   |
|                    | Weight adjustment, 50 - 130 kg, electroni  | С       |       |      | _ |
| 4                  | Height adjustment, 80 mm, infinite (air-as | sisted) |       | •    | _ |
| 5                  | Climate system, active                     |         |       | •    | _ |

| 5  | Seat heating, 2-steps                               | •      |
|----|-----------------------------------------------------|--------|
| 6  | Headrest                                            | •      |
|    | Console for control carrier consoles, pre-assembled | •      |
| 7  | Seat adjustment, 70 mm                              | •      |
|    | Fore/aft adjustment, 140 mm                         | •      |
| 8  | Fore/aft isolator, lockable                         | •      |
| 9  | Lumbar support, pneumatic                           | •      |
| 10 | Adjustable backrest angle                           | •      |
| 11 | Restraint system                                    | •      |
|    | Seat cushion width                                  | 490 mm |
| 12 | Adjustable seat cushion depth and angle             | •      |
|    | Operator presence switch (OPS)                      | •      |
| 13 | Adjustable side support                             | •      |
|    | OPTIONAL FEATURES                                   |        |
| 14 | Control carrier consoles                            | 0      |
| _  |                                                     |        |

## Measurements (installation dimensions)

• STANDARD FEATURES • OPTIONAL FEATURES

All dimensions in mm.

Subject to technical changes.

**ACTIMO® EVOLUTION CC** 