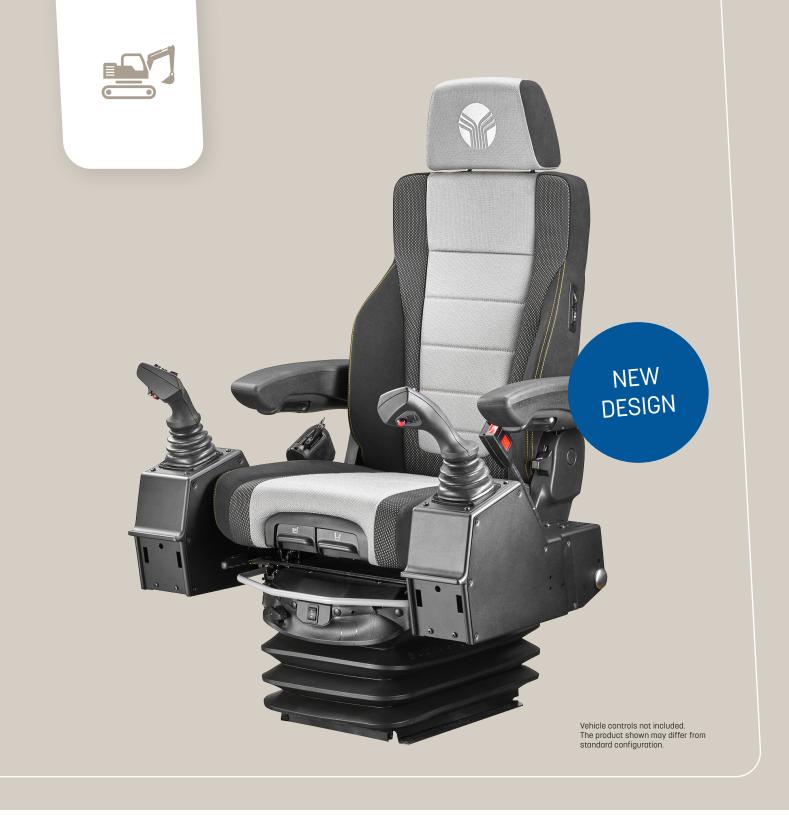

## ACTIMO® EVOLUTION WITH CONTROL CARRIERS

High-End Premium Seat with Electronical Weight Adjustment

## High-End Premium Seat

The ACTIMO Evolution with new design and preparation for mounting control carriers boasts a deluxe package of comfort-enhancing features. The seat climate control system has now become more effective with an up to 40% increase in performance compared with the previous system. The pneumatic side contour control in the backrest cushion offers improved side support. Thanks to electronic weight adjustment, the seat fully automatically sets itself to the operator's weight so the seat can unfold its full potential by optimally utilizing the available suspension travel.

| Features ACTIMO® E |                                            | EVOLUT  | ION C | N CC |   |
|--------------------|--------------------------------------------|---------|-------|------|---|
|                    | ARTICLE NO.                                |         |       |      | - |
|                    | Version Fabric/Alcantara, 12 V             |         | 1388  | 3494 | _ |
|                    | Version Fabric/Alcantara, 24 V             |         | 1462  | 2954 | _ |
|                    | STANDARD FEATURES                          |         |       |      | _ |
| 1                  | Document box                               |         |       | •    | _ |
|                    | APS (Automatic positioning system)         |         |       | •    | _ |
| 2                  | Armrests, adjustable angle,                |         |       | •    | _ |
|                    | 80 x 380 mm                                |         |       |      |   |
| 3                  | Shock absorber, adjustable                 |         |       | •    | _ |
|                    | Pneumatic suspension with compressor       |         |       | •    | _ |
|                    | Low-frequency suspension                   |         |       | •    | _ |
|                    | Suspension stroke, 100 mm                  |         |       |      |   |
|                    | Weight adjustment, 50 - 130 kg, electroni  | С       |       |      | _ |
| 4                  | Height adjustment, 80 mm, infinite (air-as | sisted) |       | •    | _ |
| 5                  | Climate system, active                     |         |       | •    | _ |

| 5  | Seat heating, 2-steps                               | •      |
|----|-----------------------------------------------------|--------|
| 6  | Headrest                                            | •      |
|    | Console for control carrier consoles, pre-assembled | •      |
| 7  | Seat adjustment, 70 mm                              | •      |
|    | Fore/aft adjustment, 140 mm                         | •      |
| 8  | Fore/aft isolator, lockable                         | •      |
| 9  | Lumbar support, pneumatic                           | •      |
| 10 | Adjustable backrest angle                           | •      |
| 11 | Restraint system                                    | •      |
|    | Seat cushion width                                  | 490 mm |
| 12 | Adjustable seat cushion depth and angle             | •      |
|    | Operator presence switch (OPS)                      | •      |
| 13 | Adjustable side support                             | •      |
|    | OPTIONAL FEATURES                                   |        |
| 14 | Control carrier consoles                            | 0      |
| _  |                                                     |        |