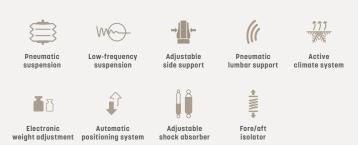

## High-End Premium Seat

The ACTIMO Evolution with new design and preparation for mounting control carriers boasts a deluxe package of comfort-enhancing features. The seat climate control system has now become more effective with an up to 40% increase in performance compared with the previous system. The pneumatic side contour control in the backrest cushion offers improved side support. Thanks to electronic weight adjustment, the seat fully automatically sets itself to the operator's weight so the seat can unfold its full potential by optimally utilizing the available suspension travel.

| Features ACTIMO® E |                                            | EVOLUT  | ION C | N CC |   |
|--------------------|--------------------------------------------|---------|-------|------|---|
|                    | ARTICLE NO.                                |         |       |      | - |
|                    | Version Fabric/Alcantara, 12 V             |         | 1388  | 3494 | _ |
|                    | Version Fabric/Alcantara, 24 V             |         | 1462  | 2954 | _ |
|                    | STANDARD FEATURES                          |         |       |      | _ |
| 1                  | Document box                               |         |       | •    | _ |
|                    | APS (Automatic positioning system)         |         |       | •    | _ |
| 2                  | Armrests, adjustable angle,                |         |       | •    | _ |
|                    | 80 x 380 mm                                |         |       |      |   |
| 3                  | Shock absorber, adjustable                 |         |       | •    | _ |
|                    | Pneumatic suspension with compressor       |         |       | •    | _ |
|                    | Low-frequency suspension                   |         |       | •    | _ |
|                    | Suspension stroke, 100 mm                  |         |       |      |   |
|                    | Weight adjustment, 50 - 130 kg, electroni  | С       |       |      | _ |
| 4                  | Height adjustment, 80 mm, infinite (air-as | sisted) |       | •    | _ |
| 5                  | Climate system, active                     |         |       | •    | _ |

| 5  | Seat heating, 2-steps                               | •      |
|----|-----------------------------------------------------|--------|
| 6  | Headrest                                            | •      |
|    | Console for control carrier consoles, pre-assembled | •      |
| 7  | Seat adjustment, 70 mm                              | •      |
|    | Fore/aft adjustment, 140 mm                         | •      |
| 8  | Fore/aft isolator, lockable                         | •      |
| 9  | Lumbar support, pneumatic                           | •      |
| 10 | Adjustable backrest angle                           | •      |
| 11 | Restraint system                                    | •      |
|    | Seat cushion width                                  | 490 mm |
| 12 | Adjustable seat cushion depth and angle             | •      |
|    | Operator presence switch (OPS)                      | •      |
| 13 | Adjustable side support                             | •      |
|    | OPTIONAL FEATURES                                   |        |
| 14 | Control carrier consoles                            | 0      |
| _  |                                                     |        |