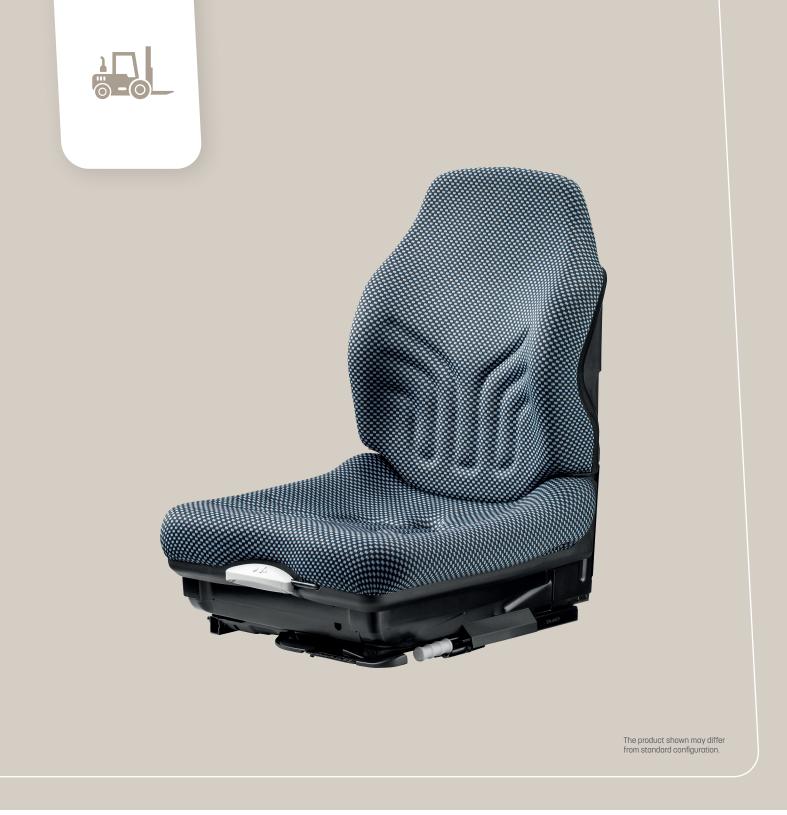

### Compact seat

All MSG 20 seats are optimally designed to attenuate the vibrations to which forklift operators are typically subjected, featuring suspension travel of 60 mm. They are also simple to set to any user weight between 50 and 130 kg with an easy-to-use lever on the backrest, resulting in optimal suspension comfort for every operator. In addition, the seat's fore-aft position can be varied by up to 150 mm to provide enough space for every body size and work situation. The narrow version with a cushion width of 410 mm is specially optimized for reach-type forklift trucks.