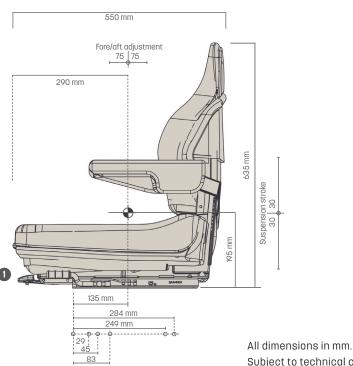

### Compact seat

All MSG 20 seats are optimally designed to attenuate the vibrations to which forklift operators are typically subjected, featuring suspension travel of 60 mm. They are also simple to set to any user weight between 50 and 130 kg with an easy-to-use lever on the backrest, resulting in optimal suspension comfort for every operator. In addition, the seat's fore-aft position can be varied by up to 150 mm to provide enough space for every body size and work situation. The narrow version with a cushion width of 410 mm is specially optimized for reach-type forklift trucks.

| Features | MSG 20 NARROW | MSG 20 NARROW |
|----------|---------------|---------------|
| Features | MSG 2U NARRUW | MSG 20 NARRUW |

|   | ARTICLE NO.                    |         |         |
|---|--------------------------------|---------|---------|
|   | Fabric                         | 1293151 | 1293152 |
|   | Imitation leather              | 135671  | 135673  |
|   | STANDARD FEATURES              |         |         |
|   | Mechanical suspension          | •       | •       |
|   | Suspension stroke, 60 mm       | •       | •       |
| 1 | Weight adjustment, 50 - 130 kg | •       | •       |
| 2 | Fore/aft adjustment, 150 mm    | •       | •       |
| 3 | Adjustable backrest angle      |         |         |
|   |                                |         |         |

#### Measurements (installation dimensions)

STANDARD FEATURES

O OPTIONAL FEATURES

Subject to technical changes.