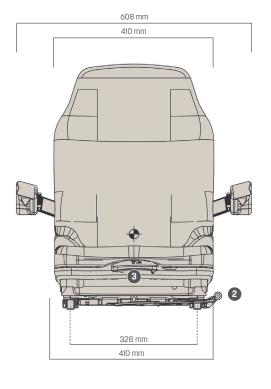

| Features | MSG 20 NARROW | MSG 20 NARROW |
|----------|---------------|---------------|
| Features | MSG 2U NARRUW | MSG 20 NARRUW |

|   | ARTICLE NO.                    |         |         |
|---|--------------------------------|---------|---------|
|   | Fabric                         | 1293151 | 1293152 |
|   | Imitation leather              | 135671  | 135673  |
|   | STANDARD FEATURES              |         |         |
|   | Mechanical suspension          | •       | •       |
|   | Suspension stroke, 60 mm       | •       | •       |
| 1 | Weight adjustment, 50 - 130 kg | •       | •       |
| 2 | Fore/aft adjustment, 150 mm    | •       | •       |
| 3 | Adjustable backrest angle      |         |         |
|   |                                |         |         |

#### Measurements (installation dimensions)

STANDARD FEATURES

O OPTIONAL FEATURES

Subject to technical changes.