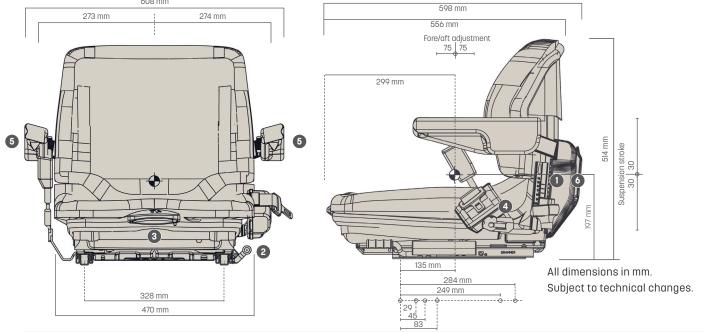

|         |        | •       |
|   | Seat cushion width                 | 470 mm | 470 mm | 470 mm  | 470 mm | 470 mm  |
|   | Operator presence switch (OPS)     |        |        | •       | •      | •       |
|   | OPTIONAL FEATURES                  |        |        |         |        |         |
| 5 | Armrests, 45 mm x 300 mm, foldable | 0      | 0      | 0       | 0      | 0       |
| 5 | Document box                       | 0      | 0      | 0       | 0      | 0       |
|   | Retractor belt                     | 0      | 0      | 0       |        | 0       |
|   | Static belt                        | 0      | 0      | 0       |        | 0       |
|   | Seat heating                       | 0      | 0      | 0       | 0      | 0       |

#### Measurements (installation dimensions)





MSG 20