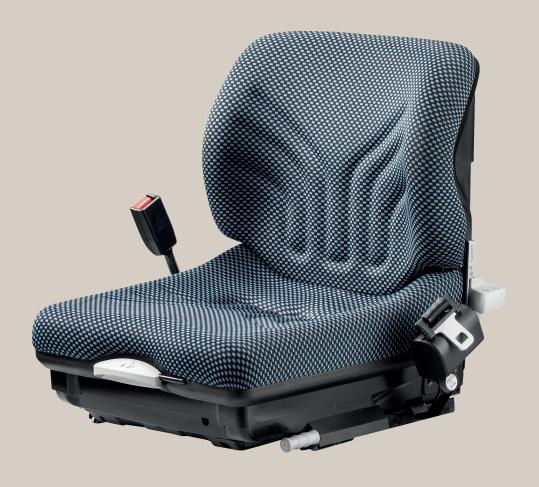

### Compact seat

Fentures

All MSG 20 seats are optimally designed to attenuate the vibrations to which forklift operators are typically subjected, featuring suspension travel of 60 mm. They are also simple to set to any user weight between 50 and 130 kg. In addition, the seat's fore-aft position can be varied by 150 mm or 210 mm, depending on the seat version, to provide enough space for every body size and work situation.