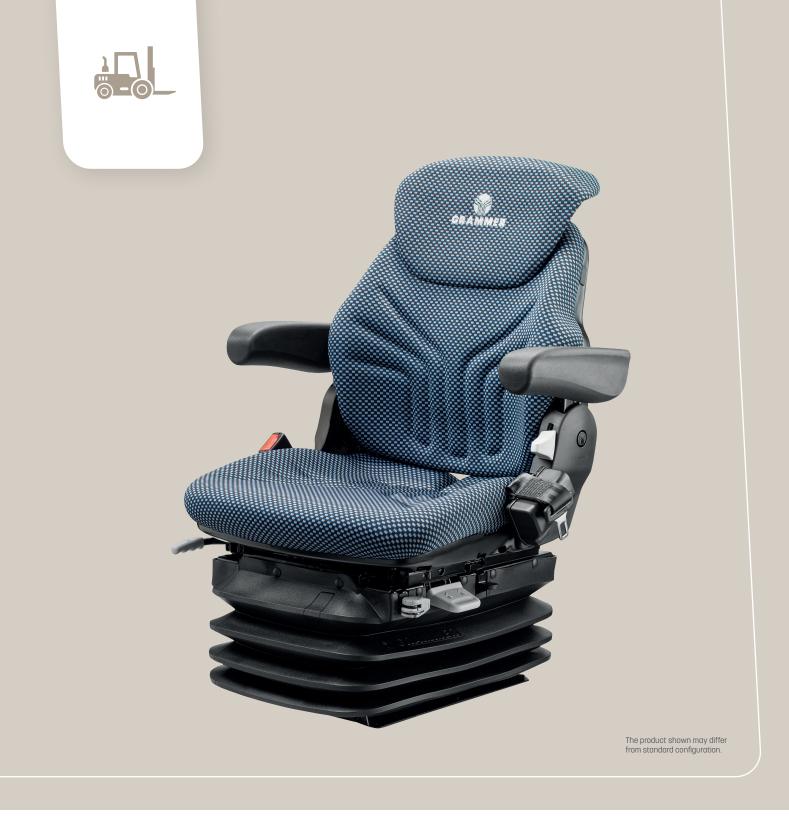

#### Comfort seat

The driver benefits from a pneumatic suspension with automatic positioning system (APS) in the Maximo L. The APS automatically adjusts the seat to the driver's weight to ensure greater comfort and safety. Additionally, the mechanical lumbar support offers ideal support for the spine. The ergonomic shape of the tapered backrest and the wide cushions combine maximum freedom of movement with firm support. The Maximo L is suitable for big forklift trucks and construction machines.