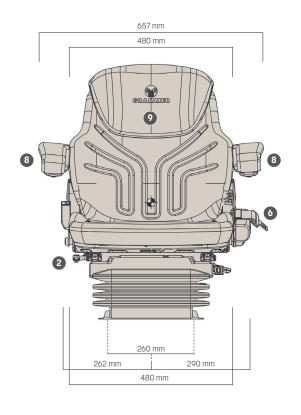

#### **Measurements** (installation dimensions)

| 0 | Restraint system, adosensitive |        |
|---|--------------------------------|--------|
|   | Seat cushion width             | 480 mm |
|   | Operator presence switch (OPS) | •      |
|   | OPTIONAL FEATURES              |        |
| 7 | Document box                   | 0      |
| 8 | Armrests, adjustable angle     |        |
|   | 65 mm x 270 mm (only foldable) | 0      |
|   | 80 mm x 320 mm                 | 0      |
|   | 80 mm x 380 mm                 | 0      |
| 9 | Integrated backrest extension  | 0      |
|   | Seat heating                   | 0      |