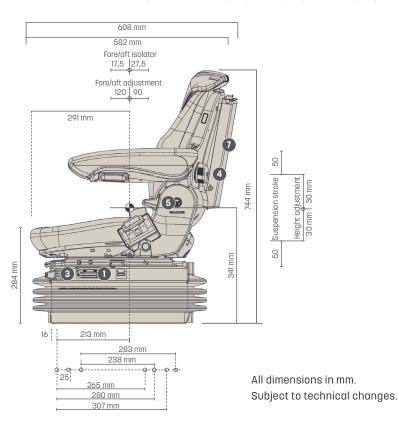

#### **Measurements** (installation dimensions)

|   | ARTICLE NO.                                |         |
|---|--------------------------------------------|---------|
|   | Fabric                                     | 1292201 |
|   | STANDARD FEATURES                          |         |
|   | APS (Automatic Positioning System)         | •       |
|   | Shock absorber, non adjustable             | •       |
|   | Pneumatic suspension with 12 V compressor  | •       |
|   | Suspension stroke, 100 mm                  | •       |
|   | Weight adjustment, automatic, 50-130 kg    | •       |
| 1 | Height adjustment, 60 mm infinite (pneum.) | •       |
| 2 | Fore/aft adjustment, 210 mm                | •       |
| 3 | Fore/aft isolator, lockable                | •       |
| 4 | Lumbar support, mechanical                 | •       |