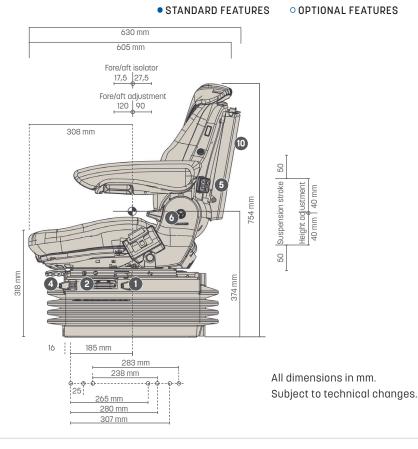

| Features |                                             | MAXIMO® XXL |    |                                         | MAXIMO® XXL |
|----------|---------------------------------------------|-------------|----|-----------------------------------------|-------------|
|          | ARTICLE NO.                                 |             | 6  | Adjustable backrest angle               | •           |
|          | Fabric                                      | 1292187     | 7  | Integrated backrest extension           | •           |
|          | STANDARD FEATURES                           |             | 8  | Restraint system, duosensitive          | •           |
|          | Shock absorber, adjustable                  | •           |    | Seat cushion width                      | 530 mm      |
|          | Pneumatic suspension with 12 V compressor   | •           | 9  | Adjustable seat cushion depth and angle | •           |
|          | Low-frequency suspension                    | •           |    | Operator presence switch (OPS)          | •           |
|          | Suspension stroke, 100 mm                   | •           |    | OPTIONAL FEATURES                       |             |
|          | Weight adjustment, automatic, 50-130 kg     | •           | 10 | Document box                            | 0           |
| 2        | Height adjustment, 80 mm, infinite (pneum.) | •           | 11 | Armrests, adjustable angle              |             |
|          | Climate system, passive                     | •           |    | 65 mm x 270 mm (only foldable)          | 0           |
| 3        | Fore/aft adjustment, 210 mm                 | •           |    | 80 mm x 320 mm                          | 0           |
| 4        | Fore/aft isolator, lockable                 | •           |    | 80 mm x 380 mm                          | 0           |
| 5        | Lumbar support, pneumatic                   | •           |    | Seat heating                            | 0           |
| _        |                                             |             |    |                                         |             |

#### **Measurements** (installation dimensions)