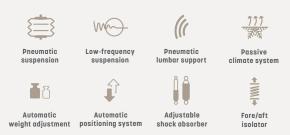

### Comfort seat

The Maximo XXL is a comfort seat with an extensive feature package. Its low-frequency suspension maximizes driving comfort by absorbing vertical vibrations and jolts. This prevents bouncing as a result of resonance build-up. Additionally, the mechanical lumbar support offers ideal support for the spine, while the passive climate system allows relaxed working at all temperatures. The ergonomic shape of the tapered backrest and the wide cushions combine maximum freedom of movement with firm support. The Maximo XXL is suitable for big forklift trucks and construction machines.

| Features |                                             | MAXIMO® XXL |    |                                         | MAXIMO® XXL |
|----------|---------------------------------------------|-------------|----|-----------------------------------------|-------------|
|          | ARTICLE NO.                                 |             | 6  | Adjustable backrest angle               | •           |
|          | Fabric                                      | 1292187     | 7  | Integrated backrest extension           | •           |
|          | STANDARD FEATURES                           |             | 8  | Restraint system, duosensitive          | •           |
|          | Shock absorber, adjustable                  | •           |    | Seat cushion width                      | 530 mm      |
|          | Pneumatic suspension with 12 V compressor   | •           | 9  | Adjustable seat cushion depth and angle | •           |
|          | Low-frequency suspension                    | •           |    | Operator presence switch (OPS)          | •           |
|          | Suspension stroke, 100 mm                   | •           |    | OPTIONAL FEATURES                       |             |
|          | Weight adjustment, automatic, 50-130 kg     | •           | 10 | Document box                            | 0           |
| 2        | Height adjustment, 80 mm, infinite (pneum.) | •           | 11 | Armrests, adjustable angle              |             |
|          | Climate system, passive                     | •           |    | 65 mm x 270 mm (only foldable)          | 0           |
| 3        | Fore/aft adjustment, 210 mm                 | •           |    | 80 mm x 320 mm                          | 0           |
| 4        | Fore/aft isolator, lockable                 | •           |    | 80 mm x 380 mm                          | 0           |
| 5        | Lumbar support, pneumatic                   | •           |    | Seat heating                            | 0           |
| _        |                                             |             |    |                                         |             |