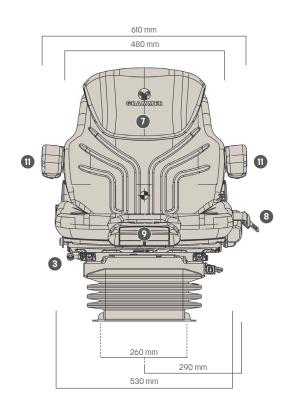

| Features |                                             | MAXIMO® XXL |    |                                         | MAXIMO® XXL |
|----------|---------------------------------------------|-------------|----|-----------------------------------------|-------------|
|          | ARTICLE NO.                                 |             | 6  | Adjustable backrest angle               | •           |
|          | Fabric                                      | 1292187     | 7  | Integrated backrest extension           | •           |
|          | STANDARD FEATURES                           |             | 8  | Restraint system, duosensitive          | •           |
|          | Shock absorber, adjustable                  | •           |    | Seat cushion width                      | 530 mm      |
|          | Pneumatic suspension with 12 V compressor   | •           | 9  | Adjustable seat cushion depth and angle | •           |
|          | Low-frequency suspension                    | •           |    | Operator presence switch (OPS)          | •           |
|          | Suspension stroke, 100 mm                   | •           |    | OPTIONAL FEATURES                       |             |
|          | Weight adjustment, automatic, 50-130 kg     | •           | 10 | Document box                            | 0           |
| 2        | Height adjustment, 80 mm, infinite (pneum.) | •           | 11 | Armrests, adjustable angle              |             |
|          | Climate system, passive                     | •           |    | 65 mm x 270 mm (only foldable)          | 0           |
| 3        | Fore/aft adjustment, 210 mm                 | •           |    | 80 mm x 320 mm                          | 0           |
| 4        | Fore/aft isolator, lockable                 | •           |    | 80 mm x 380 mm                          | 0           |
| 5        | Lumbar support, pneumatic                   | •           |    | Seat heating                            | 0           |
| _        |                                             |             |    |                                         |             |

#### **Measurements** (installation dimensions)