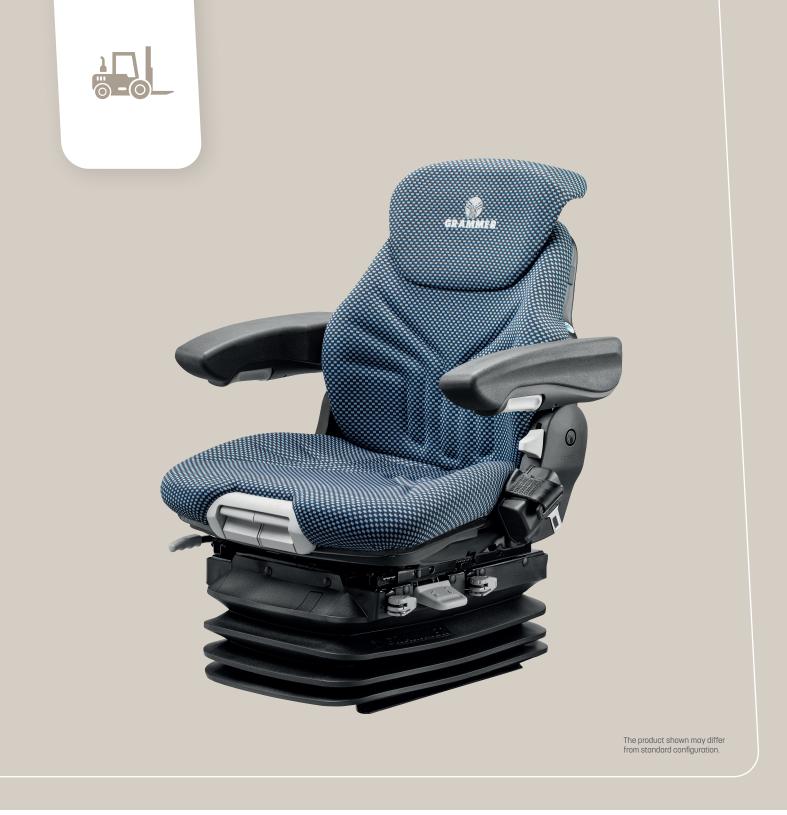

### Comfort seat

The Maximo XXL is a comfort seat with an extensive feature package. Its low-frequency suspension maximizes driving comfort by absorbing vertical vibrations and jolts. This prevents bouncing as a result of resonance build-up. Additionally, the mechanical lumbar support offers ideal support for the spine, while the passive climate system allows relaxed working at all temperatures. The ergonomic shape of the tapered backrest and the wide cushions combine maximum freedom of movement with firm support. The Maximo XXL is suitable for big forklift trucks and construction machines.

| Features |                                             | MAXIMO® XXL |    |                                         | MAXIMO® XXL |
|----------|---------------------------------------------|-------------|----|-----------------------------------------|-------------|
|          | ARTICLE NO.                                 |             | 6  | Adjustable backrest angle               | •           |
|          | Fabric                                      | 1292187     | 7  | Integrated backrest extension           | •           |
|          | STANDARD FEATURES                           |             | 8  | Restraint system, duosensitive          | •           |
|          | Shock absorber, adjustable                  | •           |    | Seat cushion width                      | 530 mm      |
|          | Pneumatic suspension with 12 V compressor   | •           | 9  | Adjustable seat cushion depth and angle | •           |
|          | Low-frequency suspension                    | •           |    | Operator presence switch (OPS)          | •           |
|          | Suspension stroke, 100 mm                   | •           |    | OPTIONAL FEATURES                       |             |
|          | Weight adjustment, automatic, 50-130 kg     | •           | 10 | Document box                            | 0           |
| 2        | Height adjustment, 80 mm, infinite (pneum.) | •           | 11 | Armrests, adjustable angle              |             |
|          | Climate system, passive                     | •           |    | 65 mm x 270 mm (only foldable)          | 0           |
| 3        | Fore/aft adjustment, 210 mm                 | •           |    | 80 mm x 320 mm                          | 0           |
| 4        | Fore/aft isolator, lockable                 | •           |    | 80 mm x 380 mm                          | 0           |
| 5        | Lumbar support, pneumatic                   | •           |    | Seat heating                            | 0           |
| _        |                                             |             |    |                                         |             |