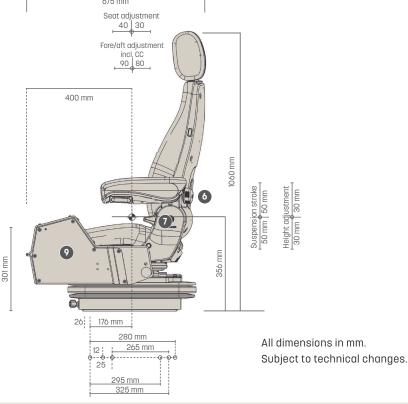

#### **Measurements** (installation dimensions)

STANDARD FEATURES

Mechanical

Manual weight adjustment

ACTIMOR M CC

O OPTIONAL FEATURES

| Features |                                              | ACTIMU" M CC |   |                                         | ACTIMU" M CC |
|----------|----------------------------------------------|--------------|---|-----------------------------------------|--------------|
|          | ARTICLE NO.                                  |              | 5 | Fore/aft adjustment, 210 mm             | •            |
|          | Fabric                                       | 1294548      | 6 | Lumbar support, mechanical              | •            |
|          | Imitation leather                            | 1047730      | 7 | Adjustable backrest angle               | •            |
|          | STANDARD FEATURES                            |              |   | Seat cushion width                      | 490 mm       |
| 1        | Armrests, adjustable angle,                  | •            | 8 | Adjustable seat cushion depth and angle | •            |
|          | 80 mm x 320 mm                               |              | 9 | Control carrier consoles                | •            |
|          | Shock absorber, non-adjustable               | •            |   |                                         |              |
|          | Mechanical suspension                        | •            |   | OPTIONAL FEATURES                       |              |
|          | Suspension stroke, 100 mm                    | •            |   | Document box                            | 0            |
| 2        | Weight adjustment, 50 - 130 kg, mechanical   | •            |   | Restraint system                        | 0            |
| 3        | Height adjustment, 60 mm, 3-step (mechanical | •            |   | Seat heating                            | 0            |
| 4        | Headrest                                     | •            |   | Operator presence switch (OPS)          | 0            |