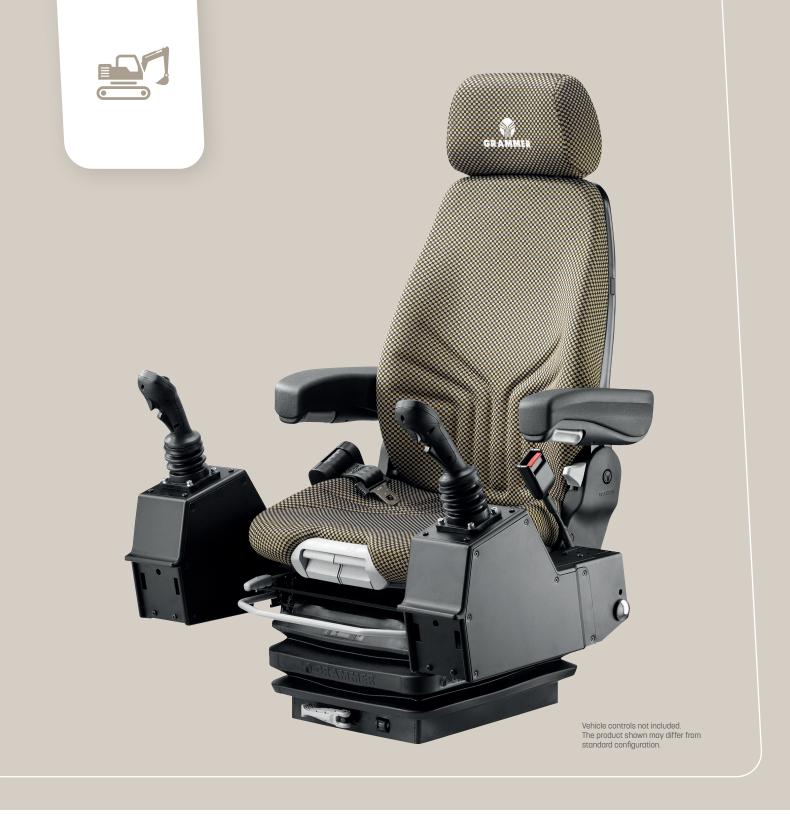

# **ACTIMO® M WITH CONTROL CARRIERS**

Standard Seat with Mechanical Suspension

### Standard seat

The seat is easy to set to the user's weight using a crank at the front. This is essential for optimizing the mechanical suspension's response to vibrations. Additionally the seat's height can be set to any of three positions over 60 mm depending on the operator's size and the kind of work being done. This seat is equipped with control carrier consoles for an easy installation of joysticks.