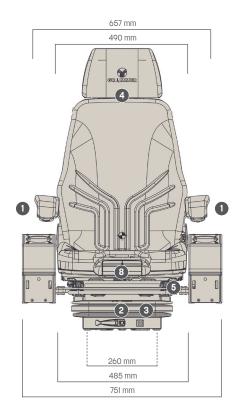

#### **Measurements** (installation dimensions)

STANDARD FEATURES

Mechanical

Manual weight adjustment

ACTIMOR M CC

O OPTIONAL FEATURES

| Features |                                              | ACTIMU" M CC |   |                                         | ACTIMU" M CC |
|----------|----------------------------------------------|--------------|---|-----------------------------------------|--------------|
|          | ARTICLE NO.                                  |              | 5 | Fore/aft adjustment, 210 mm             | •            |
|          | Fabric                                       | 1294548      | 6 | Lumbar support, mechanical              | •            |
|          | Imitation leather                            | 1047730      | 7 | Adjustable backrest angle               | •            |
|          | STANDARD FEATURES                            |              |   | Seat cushion width                      | 490 mm       |
| 1        | Armrests, adjustable angle,                  | •            | 8 | Adjustable seat cushion depth and angle | •            |
|          | 80 mm x 320 mm                               |              | 9 | Control carrier consoles                | •            |
|          | Shock absorber, non-adjustable               | •            |   |                                         |              |
|          | Mechanical suspension                        | •            |   | OPTIONAL FEATURES                       |              |
|          | Suspension stroke, 100 mm                    | •            |   | Document box                            | 0            |
| 2        | Weight adjustment, 50 - 130 kg, mechanical   | •            |   | Restraint system                        | 0            |
| 3        | Height adjustment, 60 mm, 3-step (mechanical | •            |   | Seat heating                            | 0            |
| 4        | Headrest                                     | •            |   | Operator presence switch (OPS)          | 0            |