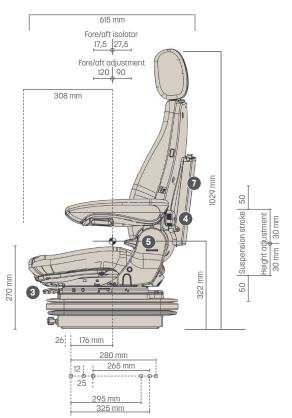

|   |                                         | ACTIMU® M |
|---|-----------------------------------------|-----------|
| 6 | Adjustable seat cushion depth and angle | •         |
|   |                                         |           |
|   | OPTIONAL FEATURES                       |           |
| 7 | Document box                            | 0         |
| 8 | Armrests                                |           |
|   | 65 mm x 270 mm                          | 0         |
|   | 80 mm x 320 mm, adjustable angle        | 0         |
|   | 80 mm x 380 mm, adjustable angle        | 0         |
| 9 | Headrest                                | 0         |
|   | Restraint system                        | 0         |
|   | Lateral suspension                      | 0         |
|   | Seat heating                            | 0         |
|   | Operator presence switch (OPS)          | 0         |
|   |                                         |           |

#### **Measurements** (installation dimensions)

STANDARD FEATURES
 OPTIONAL FEATURES

All dimensions in mm.
Subject to technical changes.