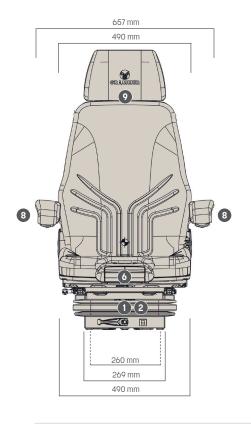

|   |                                         | ACTIMU® M |
|---|-----------------------------------------|-----------|
| 6 | Adjustable seat cushion depth and angle | •         |
|   |                                         |           |
|   | OPTIONAL FEATURES                       |           |
| 7 | Document box                            | 0         |
| 8 | Armrests                                |           |
|   | 65 mm x 270 mm                          | 0         |
|   | 80 mm x 320 mm, adjustable angle        | 0         |
|   | 80 mm x 380 mm, adjustable angle        | 0         |
| 9 | Headrest                                | 0         |
|   | Restraint system                        | 0         |
|   | Lateral suspension                      | 0         |
|   | Seat heating                            | 0         |
|   | Operator presence switch (OPS)          | 0         |
|   |                                         |           |

#### **Measurements** (installation dimensions)

STANDARD FEATURES
 OPTIONAL FEATURES

All dimensions in mm.
Subject to technical changes.