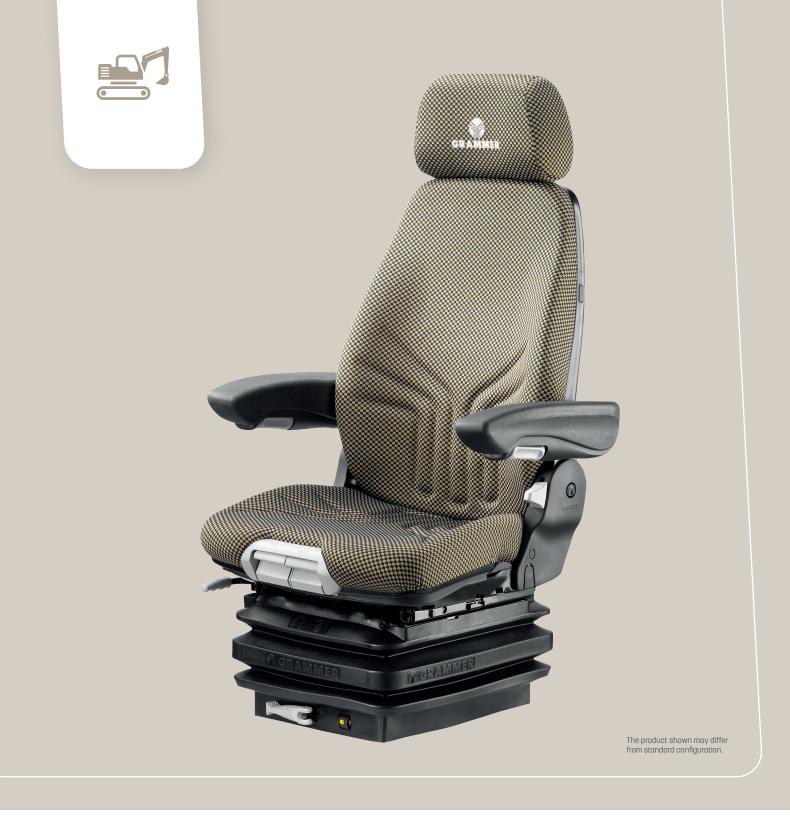

### Standard seat

The seat is easy to set to the user's weight using a crank at the front. This is essential for optimizing the mechanical suspension's response to vibrations. Additionally the seat's height can be set to any of three positions over 60 mm depending on the operator's size and the kind of work being done.

Mechanical

Manual weight adjustment

ACTIMOR M

| Features |                                               | ACTIMO® M |
|----------|-----------------------------------------------|-----------|
|          | ARTICLE NO.                                   |           |
|          | Fabric                                        | 1294547   |
|          | Imitation leather                             | 143734    |
|          | STANDARD FEATURES                             |           |
|          | Shock absorber, non-adjustable                | •         |
|          | Mechanical suspension                         | •         |
|          | Suspension stroke, 100 mm                     | •         |
| 1        | Weight adjustment, mechanical, 50-130 kg      | •         |
| 2        | Height adjustment, 60 mm, 3-step (mechanical) | •         |
| 3        | Fore/aft adjustment, 210 mm                   | •         |
| 4        | Lumbar support, mechanical                    | •         |
| 5        | Adjustable backrest angle                     | •         |
|          | Seat cushion width                            | 490 mm    |