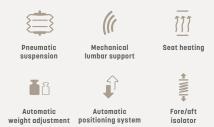

### Standard Seat

Equipped with an automatic positioning system the Actimo XL with pneumatic suspension delivers excellent comfort. Automatic weight adjustment eliminates the time-consuming business of setting the seat to the driver's weight – an important benefit when machines are used by multiple operators. This seat is equipped with control carrier consoles for an easy installation of joysticks.

| Features |                                             | ACTIMO® XL CC |    |                                         | ACTIMO® XL CC |
|----------|---------------------------------------------|---------------|----|-----------------------------------------|---------------|
|          | ARTICLE NO.                                 |               | 4  | Fore/aft adjustment, 210 mm             | •             |
|          | Fabric, Compressor 24V                      | 1294570       | 5  | Fore/aft isolator, lockable             | •             |
|          | STANDARD FEATURES                           |               | 6  | Lumbar support, mechanical              | •             |
|          | APS (Automatic Positioning System)          | •             | 7  | Adjustable backrest angle               | •             |
| 1        | Armrests, adjustable angle,                 | •             | 8  | Restraint system                        | •             |
|          | 80 x 380 mm                                 |               |    | Seat cushion width                      | 490 mm        |
|          | Shock absorber, not adjustable              | •             | 9  | Seat heating                            | •             |
|          | Pneumatic suspension with compressor        | •             | 10 | Adjustable seat cushion depth and angle | •             |
|          | Suspension stroke, 100 mm                   | •             |    | Operator presence switch (OPS)          | •             |
|          | Weight adjustment, 50 - 130 kg, automatic   | •             | 11 | Control carrier consoles                | •             |
| 2        | Height adjustment, 80 mm, infinite (pneum.) | •             |    | OPTIONAL FEATURES                       |               |
| 3        | Headrest                                    | •             |    | Document box                            | 0             |
|          |                                             |               |    |                                         |               |