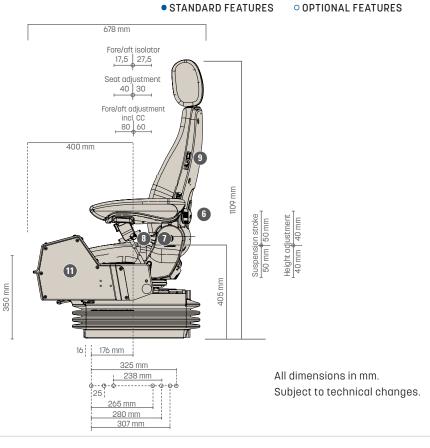

| Features |                                             | ACTIMO® XL CC |    |                                         | ACTIMO® XL CC |
|----------|---------------------------------------------|---------------|----|-----------------------------------------|---------------|
|          | ARTICLE NO.                                 |               | 4  | Fore/aft adjustment, 210 mm             | •             |
|          | Fabric, Compressor 24V                      | 1294570       | 5  | Fore/aft isolator, lockable             | •             |
|          | STANDARD FEATURES                           |               | 6  | Lumbar support, mechanical              | •             |
|          | APS (Automatic Positioning System)          | •             | 7  | Adjustable backrest angle               | •             |
| 1        | Armrests, adjustable angle,                 | •             | 8  | Restraint system                        | •             |
|          | 80 x 380 mm                                 |               |    | Seat cushion width                      | 490 mm        |
|          | Shock absorber, not adjustable              | •             | 9  | Seat heating                            | •             |
|          | Pneumatic suspension with compressor        | •             | 10 | Adjustable seat cushion depth and angle | •             |
|          | Suspension stroke, 100 mm                   | •             |    | Operator presence switch (OPS)          | •             |
|          | Weight adjustment, 50 - 130 kg, automatic   | •             | 11 | Control carrier consoles                | •             |
| 2        | Height adjustment, 80 mm, infinite (pneum.) | •             |    | OPTIONAL FEATURES                       |               |
| 3        | Headrest                                    | •             |    | Document box                            | 0             |
|          |                                             |               |    |                                         |               |

#### Measurements (installation dimensions)