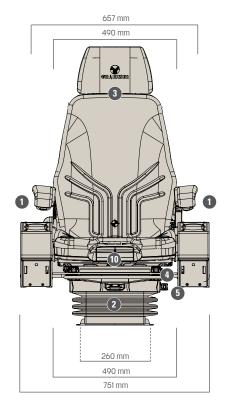

10 | Adjustable seat cushion depth and angle | •             |
|          | Suspension stroke, 100 mm                   | •             |    | Operator presence switch (OPS)          | •             |
|          | Weight adjustment, 50 - 130 kg, automatic   | •             | 11 | Control carrier consoles                | •             |
| 2        | Height adjustment, 80 mm, infinite (pneum.) | •             |    | OPTIONAL FEATURES                       |               |
| 3        | Headrest                                    | •             |    | Document box                            | 0             |
|          |                                             |               |    |                                         |               |

#### Measurements (installation dimensions)