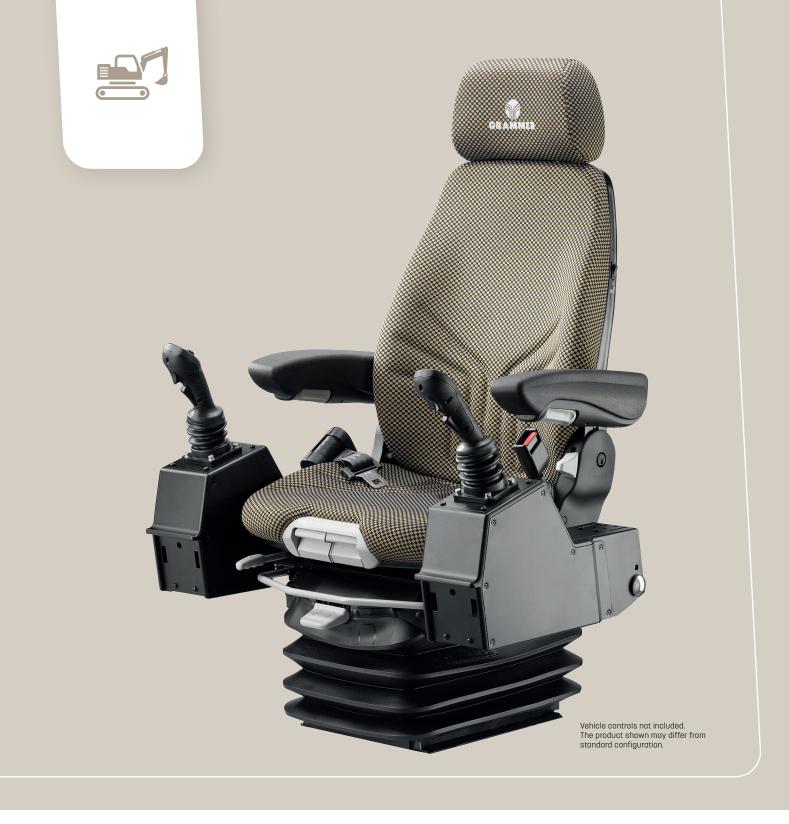

# **ACTIMO® XL WITH CONTROL CARRIERS**

Standard Seat with Automatic Positioning System

### Standard Seat

Equipped with an automatic positioning system the Actimo XL with pneumatic suspension delivers excellent comfort. Automatic weight adjustment eliminates the time-consuming business of setting the seat to the driver's weight – an important benefit when machines are used by multiple operators. This seat is equipped with control carrier consoles for an easy installation of joysticks.