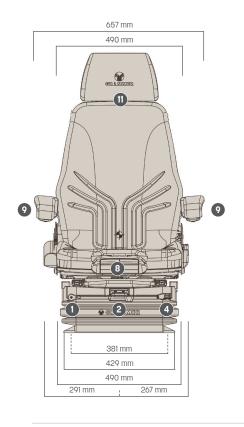

### Measurements (installation dimensions)

• STANDARD FEATURES • OPTIONAL FEATURES

All dimensions in mm.
Subject to technical changes.

| Features |                                             | ACTIMO® XXL |
|----------|---------------------------------------------|-------------|
|          | ARTICLE NO.                                 |             |
|          | Fabric, Compressor 24V                      | 1294779     |
|          | STANDARD FEATURES                           |             |
| 1        | Shock absorber, adjustable                  | •           |
|          | APS (Automatic Positioning System)          | •           |
|          | Pneumatic suspension with 24 V compressor   | •           |
|          | Low-frequency suspension                    | •           |
|          | extra wide, strengthened construction       | •           |
|          | Suspension stroke, 100 mm                   | •           |
|          | Weight adjustment, automatic, 50-130 kg     | •           |
| 2        | Height adjustment, 80 mm, infinite (pneum.) | •           |
|          | Climate system, passive                     | •           |
| 3        | Fore/aft adjustment, 170 mm                 | •           |
| 4        | Fore/aft isolator, lockable                 | •           |
| 5        | Lumbar support, pneumatic                   | •           |

|    |                                         | ACTIMO® XXL |
|----|-----------------------------------------|-------------|
| 6  | Adjustable backrest angle               | •           |
|    | Seat cushion width                      | 490 mm      |
| 7  | Seat heating                            | •           |
| 8  | Adjustable seat cushion depth and angle | •           |
|    | OPTIONAL FEATURES                       |             |
| 9  | Armrests,                               |             |
|    | 65 mm x 270 mm                          | 0           |
|    | 80 mm x 320 mm, adjustable angle        | 0           |
|    | 80 mm x 380 mm, adjustable angle        | 0           |
| 10 | Document box                            | 0           |
| 11 | Headrest                                | 0           |
| 12 | Restraint system                        | 0           |
|    | Lateral suspension                      | 0           |
|    | Operator presence switch (OPS)          | 0           |
|    | Control carrier consoles                | 0           |