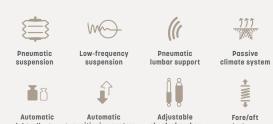

| Features |                                             | ACTIMO® XXL |
|----------|---------------------------------------------|-------------|
|          | ARTICLE NO.                                 |             |
|          | Fabric, Compressor 24V                      | 1294779     |
|          | STANDARD FEATURES                           |             |
| 1        | Shock absorber, adjustable                  | •           |
|          | APS (Automatic Positioning System)          | •           |
|          | Pneumatic suspension with 24 V compressor   | •           |
|          | Low-frequency suspension                    | •           |
|          | extra wide, strengthened construction       | •           |
|          | Suspension stroke, 100 mm                   | •           |
|          | Weight adjustment, automatic, 50-130 kg     | •           |
| 2        | Height adjustment, 80 mm, infinite (pneum.) | •           |
|          | Climate system, passive                     | •           |
| 3        | Fore/aft adjustment, 170 mm                 | •           |
| 4        | Fore/aft isolator, lockable                 | •           |
| 5        | Lumbar support, pneumatic                   | •           |

|    |                                         | ACTIMO® XXL |
|----|-----------------------------------------|-------------|
| 6  | Adjustable backrest angle               | •           |
|    | Seat cushion width                      | 490 mm      |
| 7  | Seat heating                            | •           |
| 8  | Adjustable seat cushion depth and angle | •           |
|    | OPTIONAL FEATURES                       |             |
| 9  | Armrests,                               |             |
|    | 65 mm x 270 mm                          | 0           |
|    | 80 mm x 320 mm, adjustable angle        | 0           |
|    | 80 mm x 380 mm, adjustable angle        | 0           |
| 10 | Document box                            | 0           |
| 11 | Headrest                                | 0           |
| 12 | Restraint system                        | 0           |
|    | Lateral suspension                      | 0           |
|    | Operator presence switch (OPS)          | 0           |
|    | Control carrier consoles                | 0           |