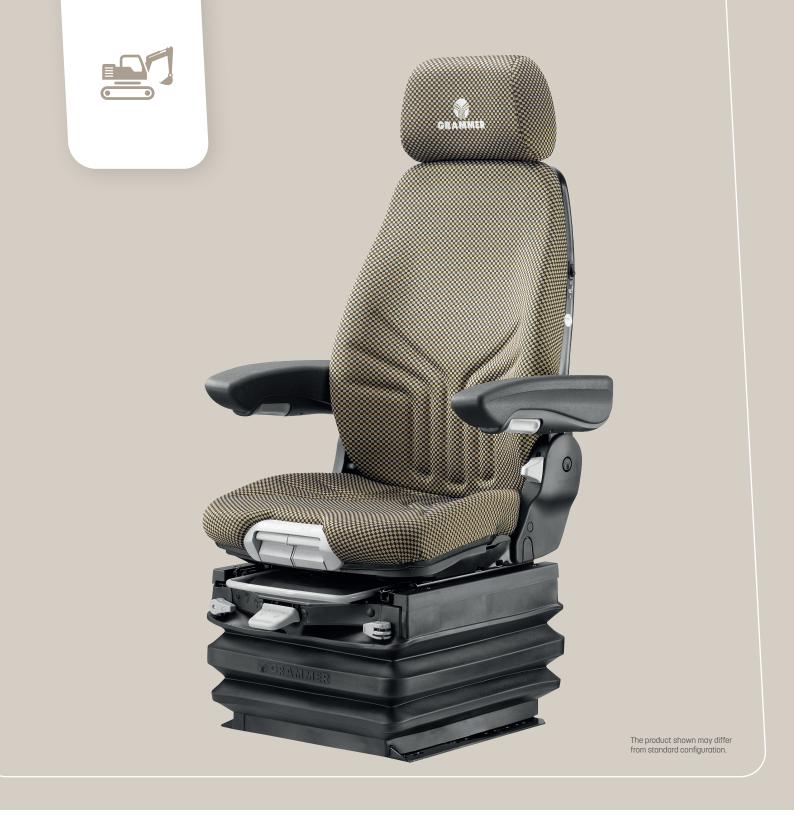

# **ACTIMO® XXL**

Comfort Seat with Extra Wide Pneumatic Suspension

### Comfort seat

Thanks to its extra-wide pneumatic suspension, the Actimo XXL is ideal for installing large, heavy multifunctional armrests. The low-frequency suspension delivers outstanding comfort, being designed to attenuate the vibrations that typically occur in large construction machines. An automatic positioning system and adjustable shock absorber additionally enhance the experience.