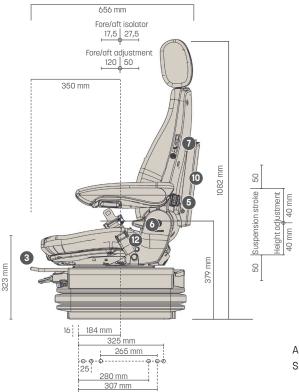

### Measurements (installation dimensions)

• STANDARD FEATURES • OPTIONAL FEATURES

All dimensions in mm.
Subject to technical changes.

| Features |                                             | ACTIMO® XXL |
|----------|---------------------------------------------|-------------|
|          | ARTICLE NO.                                 |             |
|          | Fabric, Compressor 24V                      | 1294779     |
|          | STANDARD FEATURES                           |             |
| 1        | Shock absorber, adjustable                  | •           |
|          | APS (Automatic Positioning System)          | •           |
|          | Pneumatic suspension with 24 V compressor   | •           |
|          | Low-frequency suspension                    | •           |
|          | extra wide, strengthened construction       | •           |
|          | Suspension stroke, 100 mm                   | •           |
|          | Weight adjustment, automatic, 50-130 kg     | •           |
| 2        | Height adjustment, 80 mm, infinite (pneum.) | •           |
|          | Climate system, passive                     | •           |
| 3        | Fore/aft adjustment, 170 mm                 | •           |
| 4        | Fore/aft isolator, lockable                 | •           |
| 5        | Lumbar support, pneumatic                   | •           |

|    |                                         | ACTIMO® XXL |
|----|-----------------------------------------|-------------|
| 6  | Adjustable backrest angle               | •           |
|    | Seat cushion width                      | 490 mm      |
| 7  | Seat heating                            | •           |
| 8  | Adjustable seat cushion depth and angle | •           |
|    | OPTIONAL FEATURES                       |             |
| 9  | Armrests,                               |             |
|    | 65 mm x 270 mm                          | 0           |
|    | 80 mm x 320 mm, adjustable angle        | 0           |
|    | 80 mm x 380 mm, adjustable angle        | 0           |
| 10 | Document box                            | 0           |
| 11 | Headrest                                | 0           |
| 12 | Restraint system                        | 0           |
|    | Lateral suspension                      | 0           |
|    | Operator presence switch (OPS)          | 0           |
|    | Control carrier consoles                | 0           |