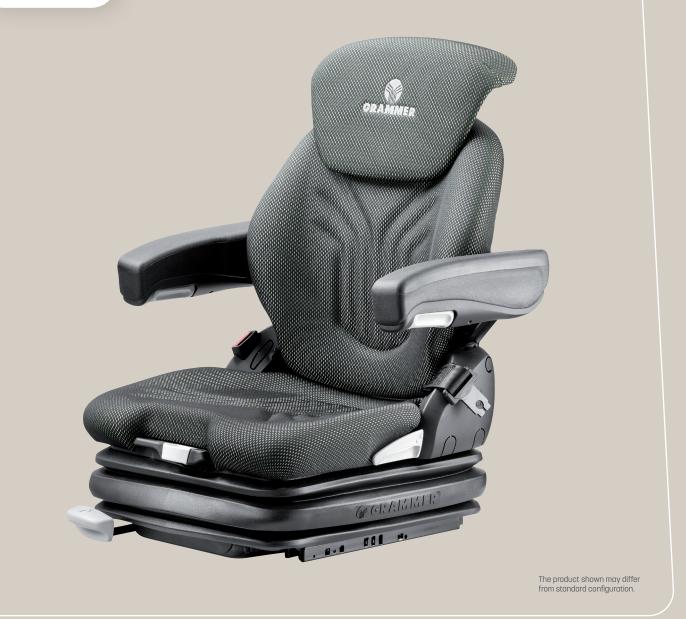

### **Compact Seat**

This innovative compact seat features a pneumatic suspension with a very low resonant frequency, making it ideal for tractors with limited space for installation. It can be quickly and flexibly set to different heights and operator weights using a single control. A lumbar support ideally protects the vertebrae of the lower back to reduce the risk of injury to the spinal disks. The backrest is asymmetrically shaped to provide more elbow room on the right and full back support on the left.