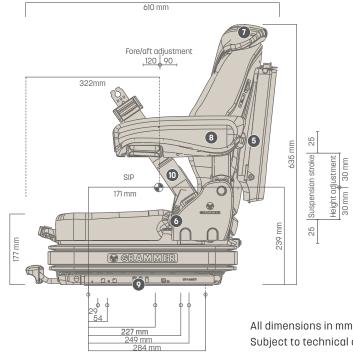

| Features |                              | PRIMO <sup>®</sup> PR | PRIMO <sup>®</sup> PROFESSIONA |  |
|----------|------------------------------|-----------------------|--------------------------------|--|
|          | ARTICLE NO.                  | S                     | М                              |  |
|          | Fabric                       | 1291748               | 1291749                        |  |
|          | Imitation leather            | 1212687               | 1212688                        |  |
|          | STANDARD FEATURES            |                       |                                |  |
|          | Shock absorber               | •                     | •                              |  |
| I        | Air suspension               |                       |                                |  |
|          | with 12 V compressor         | •                     | •                              |  |
|          | Low-frequency suspension     | •                     | •                              |  |
| 2        | Weight adjustment, 45–170 kg | •                     | •                              |  |
| 3        | Height adjustment, 60 mm     | •                     | •                              |  |
| 1        | Fore/aft adjustment, 210 mm  | •                     | •                              |  |
| 5        | Lumbar support, mechanical   | •                     | •                              |  |
| ò        | Adjustable backrest angle    | •                     | •                              |  |
|          |                              |                       |                                |  |

#### Measurements (installation dimensions)

Low-frequency

suspension

Air susnension

|    |                                | S      | Μ      |
|----|--------------------------------|--------|--------|
| 7  | Backrest extension,            |        |        |
|    | insertable                     | •      | •      |
|    | Seat cushion width             | 400 mm | 450 mm |
|    | OPTIONAL FEATURES              |        |        |
|    | Document box                   | 0      | 0      |
| 8  | Armrests, adjustable angle,    |        |        |
|    | 60 mm x 320 mm                 | 0      | 0      |
| 9  | Fore/aft isolator              | 0      | 0      |
| 10 | Restraint system,              |        |        |
|    | Duo-sensitive retractable belt | 0      | 0      |
|    | Seat heating                   | 0      | 0      |
|    | Operator presence switch (OPS) | 0      | 0      |
|    |                                |        |        |

All dimensions in mm. Subject to technical changes.