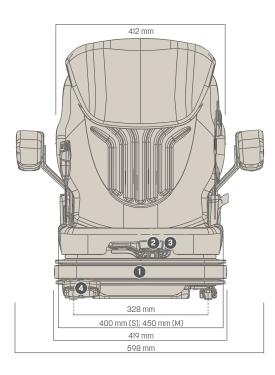

| Features |                              | PRIMO <sup>®</sup> PR | PRIMO <sup>®</sup> PROFESSIONA |  |
|----------|------------------------------|-----------------------|--------------------------------|--|
|          | ARTICLE NO.                  | S                     | М                              |  |
|          | Fabric                       | 1291748               | 1291749                        |  |
|          | Imitation leather            | 1212687               | 1212688                        |  |
|          | STANDARD FEATURES            |                       |                                |  |
|          | Shock absorber               | •                     | •                              |  |
| I        | Air suspension               |                       |                                |  |
|          | with 12 V compressor         | •                     | •                              |  |
|          | Low-frequency suspension     | •                     | •                              |  |
| 2        | Weight adjustment, 45–170 kg | •                     | •                              |  |
| 3        | Height adjustment, 60 mm     | •                     | •                              |  |
| 1        | Fore/aft adjustment, 210 mm  | •                     | •                              |  |
| 5        | Lumbar support, mechanical   | •                     | •                              |  |
| ò        | Adjustable backrest angle    | •                     | •                              |  |
|          |                              |                       |                                |  |

#### Measurements (installation dimensions)

Low-frequency

suspension

Air susnension

|    |                                | S      | Μ      |
|----|--------------------------------|--------|--------|
| 7  | Backrest extension,            |        |        |
|    | insertable                     | •      | •      |
|    | Seat cushion width             | 400 mm | 450 mm |
|    | OPTIONAL FEATURES              |        |        |
|    | Document box                   | 0      | 0      |
| 8  | Armrests, adjustable angle,    |        |        |
|    | 60 mm x 320 mm                 | 0      | 0      |
| 9  | Fore/aft isolator              | 0      | 0      |
| 10 | Restraint system,              |        |        |
|    | Duo-sensitive retractable belt | 0      | 0      |
|    | Seat heating                   | 0      | 0      |
|    | Operator presence switch (OPS) | 0      | 0      |
|    |                                |        |        |