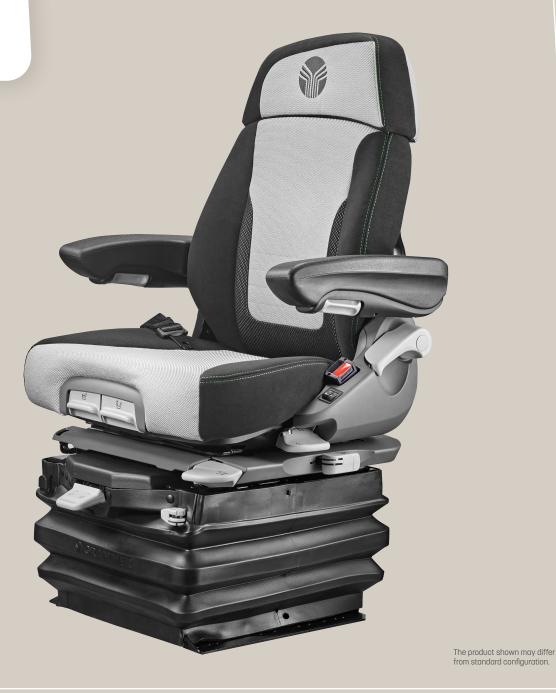

# **Comfort Seat**

In addition to the Dynamic Damping System, the Maximo XT Dynamic Plus features the unique Dualmotion technology. The upper backrest of the seat rotates with the driver when needed. Together with the swivel, this ensures perfect visibility and safe operation during rear-facing activities, while providing optimum support for the back. The Maximo XT Dynamic Plus features a wider suspension for use in combination with heavy multifunctional armrests (not included).

## MAXIMO® XT DYNAMIC PLUS

|   | ARTICLE NO.                                       |         |
|---|---------------------------------------------------|---------|
|   | Fabric/Alcantara                                  | 1423376 |
|   | STANDARD FEATURES                                 |         |
| 1 | Document box                                      | •       |
|   | APS (Automatic positioning system)                | •       |
| 2 | Armrests, adjustable angle, 80 x 380 mm           | •       |
|   | Shock absorber, automatic                         | •       |
| 3 | Swivel, adjustable range 7,5° left, 15° right     | •       |
|   | Pneumatic suspension with 12 V compressor         | •       |
|   | Extra-wide, ruggedised version                    | •       |
|   | Dynamic Damping System                            | •       |
|   | Suspension stroke, 120 mm                         | •       |
|   | Weight adjustment, automatic, 50–130 kg           | •       |
| 4 | Height adjustment, 80 mm, infinite (air assisted) | •       |

# MAXIMO® XT DYNAMIC PLUS

|    | Climate system, passive                   | •      |
|----|-------------------------------------------|--------|
| 5  | Fore/aft adjustment, 210 mm               | •      |
| 6  | Fore/aft isolator, lockable               | •      |
| 7  | Lumbar support, pneumatic, 2-fold         | •      |
| 8  | Adjustable backrest angle                 | •      |
| 9  | Restraint system, duo-sensitive           | •      |
| 10 | Adaptive back support Dualmotion          | •      |
| 11 | Lateral suspension, lockable              | •      |
|    | Seat cushion width                        | 565 mm |
| 12 | Seat heating, 2-step                      | •      |
| 13 | Adjustable seat cushion depth and angle   | •      |
|    | OPTIONAL FEATURES                         |        |
|    | Operator presence switch (OPS)            | 0      |
|    | Adapter plate for multifunctional armrest | 0      |
|    |                                           |        |