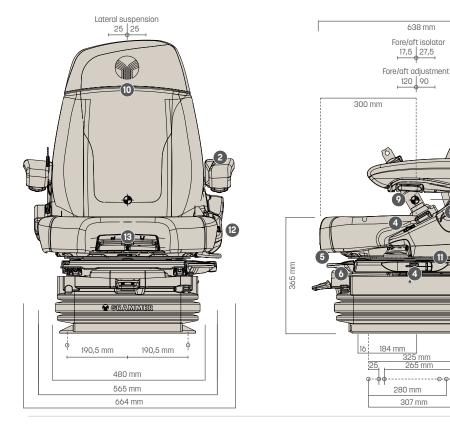

# Measurements (installation dimensions)

# MAXIMO® XT DYNAMIC PLUS

|    | Climate system, passive                   | •      |
|----|-------------------------------------------|--------|
| 5  | Fore/aft adjustment, 210 mm               | •      |
| 6  | Fore/aft isolator, lockable               | •      |
| 7  | Lumbar support, pneumatic, 2-fold         | •      |
| 8  | Adjustable backrest angle                 | •      |
| 9  | Restraint system, duo-sensitive           | •      |
| 10 | Adaptive back support Dualmotion          | •      |
| 11 | Lateral suspension, lockable              | •      |
|    | Seat cushion width                        | 565 mm |
| 12 | Seat heating, 2-step                      | •      |
| 13 | Adjustable seat cushion depth and angle   | •      |
|    | OPTIONAL FEATURES                         |        |
|    | Operator presence switch (OPS)            | 0      |
|    | Adapter plate for multifunctional armrest | 0      |
|    |                                           |        |

uspension stroke

20

40 n

Height ad 10 mm

924 mm

419 mm

381