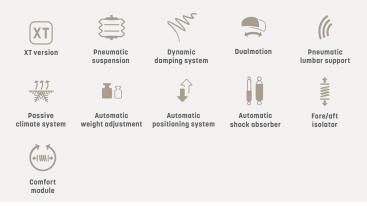

### Features

## MAXIMO® XT DYNAMIC PLUS

|   | ARTICLE NO.                                       |         |
|---|---------------------------------------------------|---------|
|   | Fabric/Alcantara                                  | 1423376 |
|   | STANDARD FEATURES                                 |         |
| 1 | Document box                                      | •       |
|   | APS (Automatic positioning system)                | •       |
| 2 | Armrests, adjustable angle, 80 x 380 mm           | •       |
|   | Shock absorber, automatic                         | •       |
| 3 | Swivel, adjustable range 7,5° left, 15° right     | •       |
|   | Pneumatic suspension with 12 V compressor         | •       |
|   | Extra-wide, ruggedised version                    | •       |
|   | Dynamic Damping System                            | •       |
|   | Suspension stroke, 120 mm                         | •       |
|   | Weight adjustment, automatic, 50–130 kg           | •       |
| 4 | Height adjustment, 80 mm, infinite (air assisted) | •       |

# MAXIMO® XT DYNAMIC PLUS

|    | Climate system, passive                   | •      |
|----|-------------------------------------------|--------|
| 5  | Fore/aft adjustment, 210 mm               | •      |
| 6  | Fore/aft isolator, lockable               | •      |
| 7  | Lumbar support, pneumatic, 2-fold         | •      |
| 8  | Adjustable backrest angle                 | •      |
| 9  | Restraint system, duo-sensitive           | •      |
| 10 | Adaptive back support Dualmotion          | •      |
| 11 | Lateral suspension, lockable              | •      |
|    | Seat cushion width                        | 565 mm |
| 12 | Seat heating, 2-step                      | •      |
| 13 | Adjustable seat cushion depth and angle   | •      |
|    | OPTIONAL FEATURES                         |        |
|    | Operator presence switch (OPS)            | 0      |
|    | Adapter plate for multifunctional armrest | 0      |
|    |                                           |        |