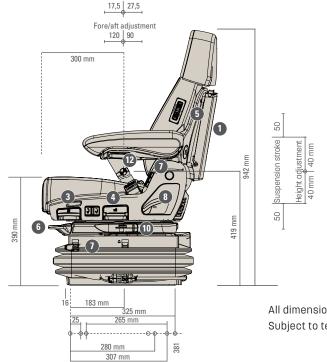

### MAXIMO® XT EVOLUTION ACTIVE

| 5  | Seat heating, 2 steps                        | •      |
|----|----------------------------------------------|--------|
| 6  | Fore/aft adjustment, 210 mm                  | •      |
| 7  | Fore/aft isolator, lockable                  | •      |
| 8  | Lumbar support, pneumatic, 2-fold            | •      |
| 9  | Adjustable backrest angle                    | •      |
| 10 | Adaptive backrest Dualmotion                 | •      |
| 11 | Lateral suspension, lockable                 | •      |
| 12 | Adjustable seat cushion depth and angle      | •      |
| 13 | Adjustable side support, backrest            | •      |
|    | Operator presence switch (OPS)               | •      |
|    | Seat cushion width                           | 550 mm |
| 14 | Restraint system, duo-sensitive              | •      |
| —  | OPTIONAL FEATURES                            |        |
|    | Armrest right, adjustable angle, 80 x 380 mm | 0      |
|    | Adapter plate for multifunctional armrest    | 0      |

#### STANDARD FEATURES

648 mm

Fore/aft isolato

**OPTIONAL FEATURES** 

Measurements (installation dimensions)

617 mm

All dimensions in mm. Subject to technical changes.