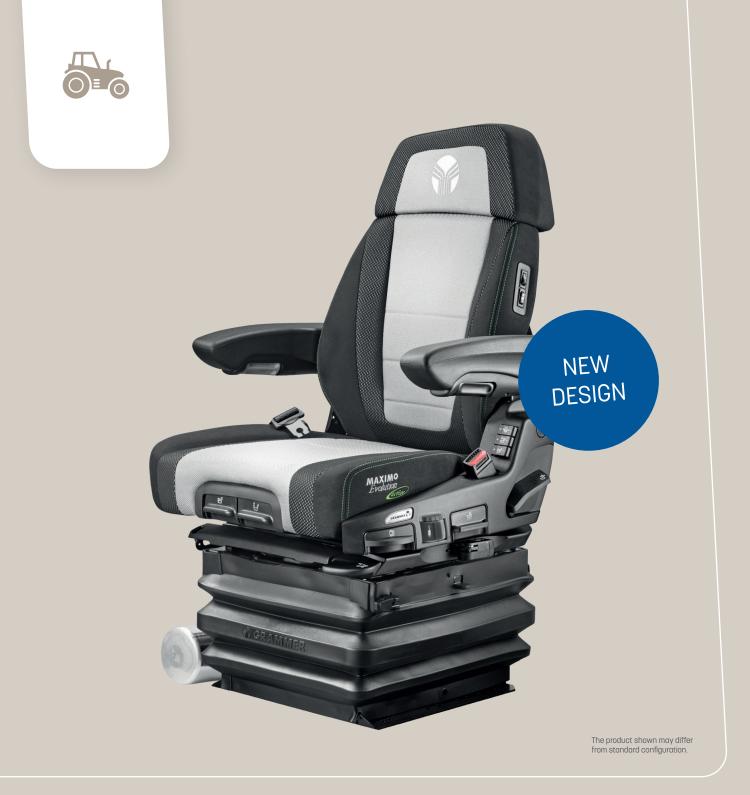

# MAXIMO<sup>®</sup> XT EVOLUTION ACTIVE

High-End Seat with Actively and Electronically Controlled Suspension

### High-End Seat

The innovative actively and electronically controlled suspension of the Maximo XT Evolution Active reduces vibrations by an average of 40%, and the peak acceleration levels by as much as 75%. Electronic weight adjustment completely automatically sets the seat to the user's weight. With the adjustable side support in the backrest the seat can be adjusted even more individually to the driver's body. An active seat climate system with removal of body moisture additionally enhances comfort.The Maximo XT Evolution Active features a wider suspension for use in combination with heavy multifunctional armrests (not included).