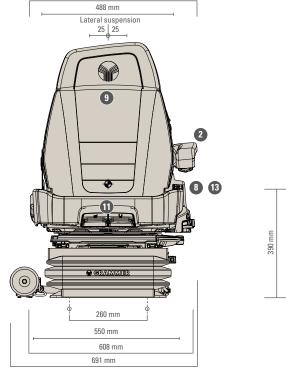

#### STANDARD FEATURES

648 mm

Fore/aft isolato

**OPTIONAL FEATURES** 

Measurements (installation dimensions)

617 mm

All dimensions in mm. Subject to technical changes.