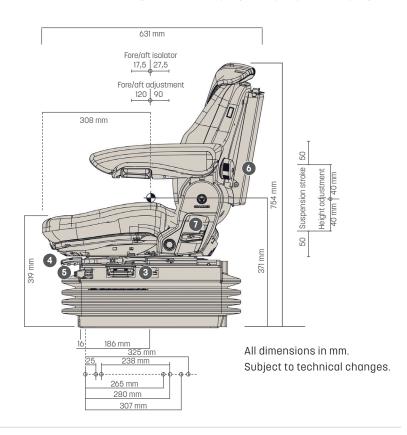

#### **Measurements** (installation dimensions)

#### MAXIMO® COMFORT PLUS

|   | ARTICLE NO.                               |         |
|---|-------------------------------------------|---------|
|   | Fabric                                    | 1288546 |
|   | Imitation leather                         | 1234485 |
|   | STANDARD FEATURES                         |         |
|   | APS (Automatic positioning system)        | •       |
| 1 | Armrests, adjustable angle,               | •       |
|   | 60 x 380 mm                               |         |
|   | Shock absorber, nonadjustable             | •       |
|   | Pneumatic suspension with 12 V compressor | •       |
|   | Suspension stroke, 100 mm                 | •       |
| 2 | Weight adjustment, automatic 50-130 kg    | •       |
| 3 | Height adjustment, 80 mm,                 | •       |
|   | infinite (pneumatic)                      |         |

#### MAXIMO® COMFORT PLUS

| 4 | Fore/aft adjustment, 210 mm             | •      |
|---|-----------------------------------------|--------|
| 5 | Fore/aft isolator, lockable             | •      |
| 6 | Lumbar support, mechanical              | •      |
| 7 | Adjustable backrest angle               | •      |
| 8 | Integrated backrest extension           | •      |
| 9 | Adjustable seat cushion depth and angle | •      |
|   | Seat cushion width                      | 530 mm |
|   | OPTIONAL FEATURES                       |        |
|   | Document box                            | 0      |
|   | Restraint system                        | 0      |
|   | Lateral suspension                      | 0      |
|   | Seat heating                            | 0      |
|   | Operator presence switch (OPS)          | 0      |
|   |                                         |        |