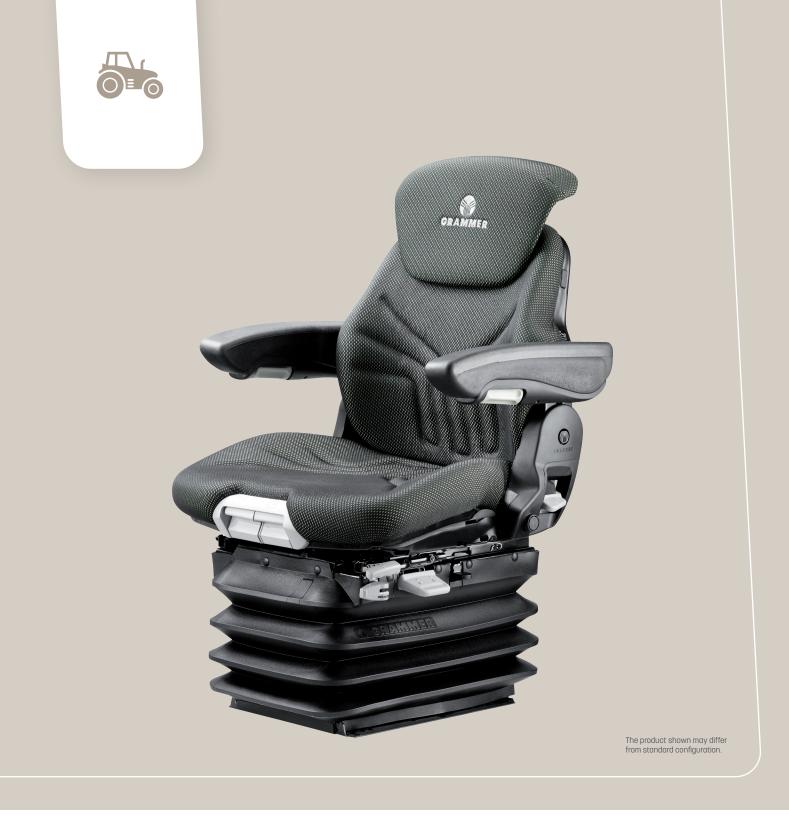

#### Standard Seat

With the Maximo Comfort Plus the driver benefits greatly from this seat's pneumatic suspension with automatic positioning system (APS), which provides for greater comfort and safety by ensuring that the seat is in the best possible position at all times.

#### MAXIMO® COMFORT PLUS

|   | ARTICLE NO.                               |         |
|---|-------------------------------------------|---------|
|   | Fabric                                    | 1288546 |
|   | Imitation leather                         | 1234485 |
|   | STANDARD FEATURES                         |         |
|   | APS (Automatic positioning system)        | •       |
| 1 | Armrests, adjustable angle,               | •       |
|   | 60 x 380 mm                               |         |
|   | Shock absorber, nonadjustable             | •       |
|   | Pneumatic suspension with 12 V compressor | •       |
|   | Suspension stroke, 100 mm                 | •       |
| 2 | Weight adjustment, automatic 50-130 kg    | •       |
| 3 | Height adjustment, 80 mm,                 | •       |
|   | infinite (pneumatic)                      |         |

#### MAXIMO® COMFORT PLUS

| 4 | Fore/aft adjustment, 210 mm             | •      |
|---|-----------------------------------------|--------|
| 5 | Fore/aft isolator, lockable             | •      |
| 6 | Lumbar support, mechanical              | •      |
| 7 | Adjustable backrest angle               | •      |
| 8 | Integrated backrest extension           | •      |
| 9 | Adjustable seat cushion depth and angle | •      |
|   | Seat cushion width                      | 530 mm |
|   | OPTIONAL FEATURES                       |        |
|   | Document box                            | 0      |
|   | Restraint system                        | 0      |
|   | Lateral suspension                      | 0      |
|   | Seat heating                            | 0      |
|   | Operator presence switch (OPS)          | 0      |
|   |                                         |        |