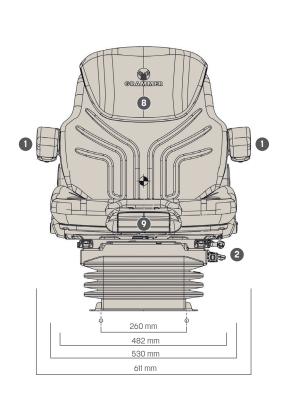

#### **Measurements** (installation dimensions)

#### MAXIMO® COMFORT PLUS

|   | ARTICLE NO.                               |         |
|---|-------------------------------------------|---------|
|   | Fabric                                    | 1288546 |
|   | Imitation leather                         | 1234485 |
|   | STANDARD FEATURES                         |         |
|   | APS (Automatic positioning system)        | •       |
| 1 | Armrests, adjustable angle,               | •       |
|   | 60 x 380 mm                               |         |
|   | Shock absorber, nonadjustable             | •       |
|   | Pneumatic suspension with 12 V compressor | •       |
|   | Suspension stroke, 100 mm                 | •       |
| 2 | Weight adjustment, automatic 50-130 kg    | •       |
| 3 | Height adjustment, 80 mm,                 | •       |
|   | infinite (pneumatic)                      |         |

#### MAXIMO® COMFORT PLUS

| 4 | Fore/aft adjustment, 210 mm             | •      |
|---|-----------------------------------------|--------|
| 5 | Fore/aft isolator, lockable             | •      |
| 6 | Lumbar support, mechanical              | •      |
| 7 | Adjustable backrest angle               | •      |
| 8 | Integrated backrest extension           | •      |
| 9 | Adjustable seat cushion depth and angle | •      |
|   | Seat cushion width                      | 530 mm |
|   | OPTIONAL FEATURES                       |        |
|   | Document box                            | 0      |
|   | Restraint system                        | 0      |
|   | Lateral suspension                      | 0      |
|   | Seat heating                            | 0      |
|   | Operator presence switch (OPS)          | 0      |
|   |                                         |        |