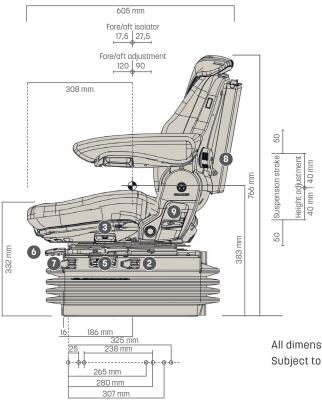

#### Measurements (installation dimensions)

#### MAXIMO® PROFESSIONAL

| 6  | Fore/aft adjustment, 210 mm             | •      |
|----|-----------------------------------------|--------|
| 7  | Fore/aft isolator, lockable             | •      |
| 8  | Lumbar support, mechanical              | •      |
| 9  | Adjustable backrest angle               | •      |
| 10 | Integrated backrest extension           | •      |
| 11 | Adjustable seat cushion depth and angle | •      |
|    | Seat cushion width                      | 530 mm |
|    | OPTIONAL FEATURES                       |        |
|    | Document box                            | 0      |
|    | Restraint system                        | 0      |
|    | Lateral suspension                      | 0      |
|    | Seat heating                            | 0      |
|    | Operator presence switch (OPS)          | 0      |
|    |                                         |        |

#### **OPTIONAL FEATURES**

All dimensions in mm. Subject to technical changes.