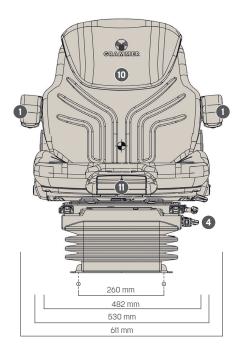

#### Measurements (installation dimensions)

#### MAXIMO® PROFESSIONAL

| 6  | Fore/aft adjustment, 210 mm             | •      |
|----|-----------------------------------------|--------|
| 7  | Fore/aft isolator, lockable             | •      |
| 8  | Lumbar support, mechanical              | •      |
| 9  | Adjustable backrest angle               | •      |
| 10 | Integrated backrest extension           | •      |
| 11 | Adjustable seat cushion depth and angle | •      |
|    | Seat cushion width                      | 530 mm |
|    | OPTIONAL FEATURES                       |        |
|    | Document box                            | 0      |
|    | Restraint system                        | 0      |
|    | Lateral suspension                      | 0      |
|    | Seat heating                            | 0      |
|    | Operator presence switch (OPS)          | 0      |
|    |                                         |        |