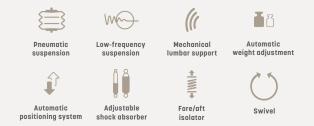

# Comfort Seat with Low-Frequency Suspension

## MAXIMO<sup>®</sup> PROFESSIONAL

GRAMMER The product shown may differ from standard configuration.



### MAXIMO® PROFESSIONAL Technical Data

#### **Comfort Seat**

The Maximo Professional is a versatile driver seat for professional applications which combines comfort and economics. The proven low-frequency suspension absorbs vertical vibrations and jolts, thus preventing the seat from bouncing in critical situations as a result of resonance build-up. With the automatic positioning system (APS), the adjustable swivel or the standard backrest extension, it offers a comprehensive comfort package.



#### Features

#### MAXIMO<sup>®</sup> PROFESSIONAL

| _ |                                                   |         |
|---|---------------------------------------------------|---------|
|   | ARTICLE NO.                                       |         |
|   | Fabric                                            | 1288547 |
|   | STANDARD FEATURES                                 |         |
|   | APS (Automatic positioning system)                | •       |
|   | Armrest left, adjustable angle,                   | •       |
|   | 60 x 380 mm                                       |         |
| 2 | Shock absorber, adjustable                        | •       |
| ; | Swivel, adjustment range 20°                      | •       |
|   | Pneumatic suspension with 12 V compressor         | •