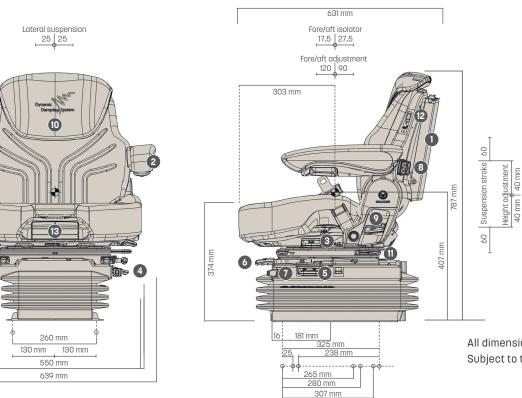

#### ((( T۲ Pneumatic Dvnamic Pneumatic Automatic Automatic suspension damping system lumbar support weight adjustment positioning system ←IWNI→ M Lateral Automatic Fore/aft Swivel shock absorbe suspension

#### Features MAXIMO<sup>®</sup> DYNAMIC ARTICLE NO. Fabric 1288545 **STANDARD FEATURES** Document box 1 • APS (Automatic positioning system) 2 Armrests, adjustable angle, 80 x 380 mm Shock absorber, automatic • 3 Swivel, adjustment range 20° • Pneumatic suspension with 12 V compressor • Dynamic Damping System® Suspension stroke, 120 mm • 4 Weight adjustment, automatic, 50-130 kg •

## MAXIMO<sup>®</sup> DYNAMIC

| 5  | Height adjustment, 80 mm infinite (pneumatic) | •      |
|----|-----------------------------------------------|--------|
| 6  | Fore/aft adjustment, 210 mm                   | •      |
| 7  | Fore/aft isolator, lockable                   | •      |
| 8  | Lumbar support, pneumatic, 2-fold             | •      |
| 9  | Adjustable backrest angle                     | •      |
| 10 | Integrated backrest extension                 | •      |
| 11 | Lateral suspension, lockable                  | •      |
| 12 | Seat heating                                  | •      |
| 13 | Adjustable seat cushion depth and angle       | •      |
|    | Seat cushion width                            | 550 mm |
|    | OPTIONAL FEATURES                             |        |
|    | Restraint system                              | 0      |
|    | Operator presence switch (OPS)                | 0      |
|    |                                               |        |

### Measurements (installation dimensions)

### • STANDARD FEATURES

**OPTIONAL FEATURES** 

All dimensions in mm. Subject to technical changes.