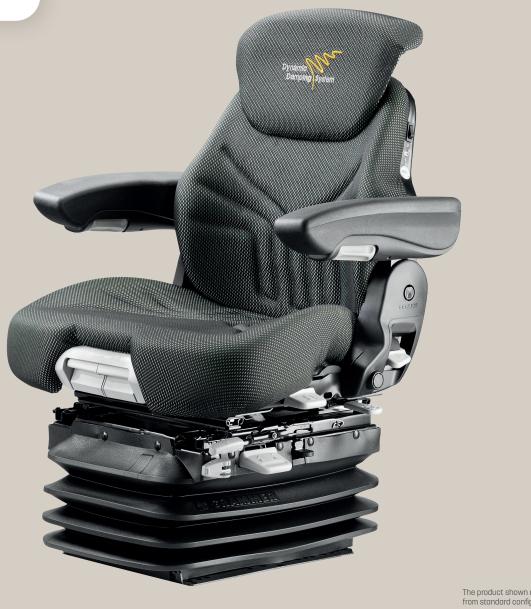

The product shown may differ from standard configuration.

## **Comfort Seat**

The Maximo Dynamic with Dynamic Damping System raises the bar for comfortable seating in passive-suspension seats for midsized and large tractors. The seat also automatically adjusts itself to the operator's weight and features a pneumatic lumbar support as well as extra-wide, voluminous cushions. The result is outstandingly comfortable sitting and work.

#### Features MAXIMO<sup>®</sup> DYNAMIC ARTICLE NO. Fabric 1288545 **STANDARD FEATURES** Document box 1 • APS (Automatic positioning system) 2 Armrests, adjustable angle, 80 x 380 mm Shock absorber, automatic • 3 Swivel, adjustment range 20° • Pneumatic suspension with 12 V compressor • Dynamic Damping System® Suspension stroke, 120 mm • 4 Weight adjustment, automatic, 50-130 kg •

## MAXIMO<sup>®</sup> DYNAMIC

| 5  | Height adjustment, 80 mm infinite (pneumatic) | •      |
|----|-----------------------------------------------|--------|
| 6  | Fore/aft adjustment, 210 mm                   | •      |
| 7  | Fore/aft isolator, lockable                   | •      |
| 8  | Lumbar support, pneumatic, 2-fold             | •      |
| 9  | Adjustable backrest angle                     | •      |
| 10 | Integrated backrest extension                 | •      |
| 11 | Lateral suspension, lockable                  | •      |
| 12 | Seat heating                                  | •      |
| 13 | Adjustable seat cushion depth and angle       | •      |
|    | Seat cushion width                            | 550 mm |
|    | OPTIONAL FEATURES                             |        |
|    | Restraint system                              | 0      |
|    | Operator presence switch (OPS)                | 0      |
|    |                                               |        |