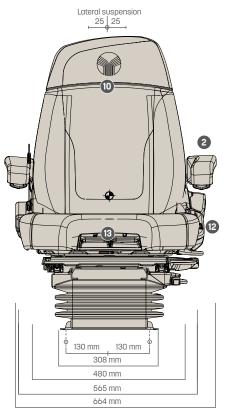

#### MAXIMO® DYNAMIC PLUS

| 5  | Fore/aft adjustment, 210 mm               | •      |
|----|-------------------------------------------|--------|
| 6  | Fore/aft isolator, lockable               | •      |
| 7  | Lumbar support, pneumatic, 2-fold         | •      |
| 8  | Adjustable backrest angle                 | •      |
| 9  | Restraint system, duo-sensitive           | •      |
| 10 | Adaptive back support Dualmotion          | •      |
| 11 | Lateral suspension, lockable              | •      |
|    | Seat cushion width                        | 565 mm |
| 12 | Seat heating, 2-step                      | •      |
| 13 | Adjustable seat cushion depth and angle   | •      |
| _  | OPTIONAL FEATURES                         |        |
|    | Operator presence switch (OPS)            | 0      |
|    | Adapter plate for multifunctional armrest | 0      |
|    |                                           |        |

#### **Measurements** (installation dimensions)