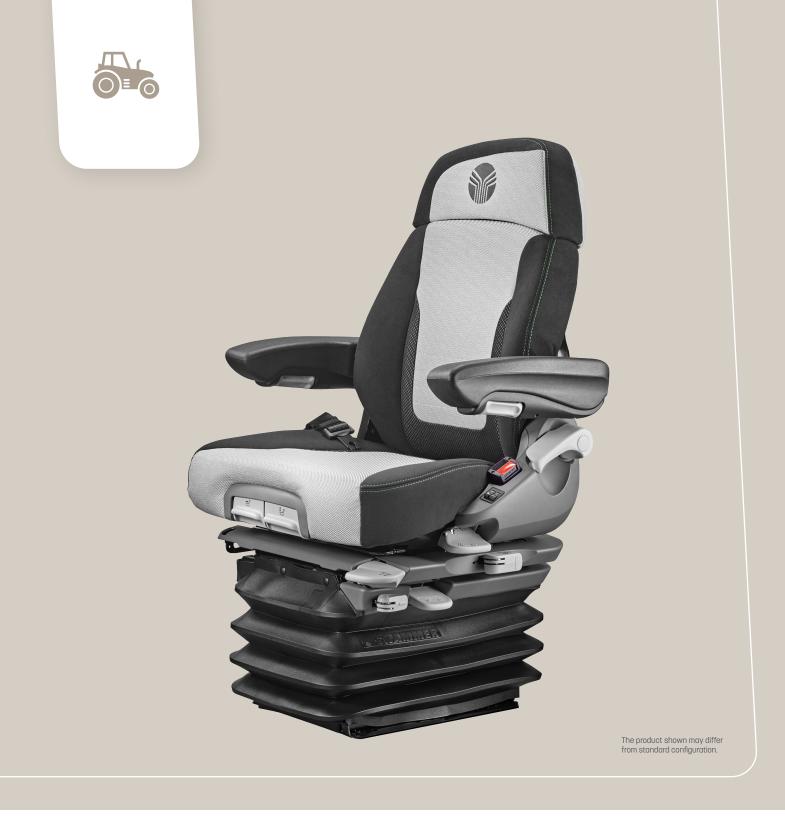

#### **Comfort Seat**

In addition to the Dynamic Damping System, the Maximo Dynamic Plus features the unique Dualmotion technology. The upper backrest of the seat rotates with the driver when needed. Together with the swivel, this ensures perfect visibility and safe operation during rear-facing activities, while providing optimum support for the back. Optionally, multifunctional armrests can be connected with various adapter plates.

Automatic

**Automatic** 

Fore/aft

(←IWWI+

| Features | MAXIMO® DYNAMIC PLUS |
|----------|----------------------|

|   | ARTICLE NO.                                   |         |
|---|-----------------------------------------------|---------|
|   | Fabric / Alcantara                            | 1420563 |
|   | STANDARD FEATURES                             |         |
| 1 | Document box                                  | •       |
|   | APS (Automatic positioning system)            | •       |
| 2 | Armrests, adjustable angle, 80 x 380 mm       | •       |
|   | Shock absorber, automatic                     | •       |
| 3 | Swivel                                        | •       |
|   | Pneumatic suspension with 12 V compressor     | •       |
|   | Dynamic Damping System                        | •       |
|   | Suspension stroke, 120 mm                     | •       |
|   | Weight adjustment, automatic, 50-130 kg       | •       |
| 4 | Height adjustment, 80 mm infinite (pneumatic) | •       |
|   | Climate system, passive                       | •       |

#### MAXIMO® DYNAMIC PLUS

| 5  | Fore/aft adjustment, 210 mm               | •      |
|----|-------------------------------------------|--------|
| 6  | Fore/aft isolator, lockable               | •      |
| 7  | Lumbar support, pneumatic, 2-fold         | •      |
| 8  | Adjustable backrest angle                 | •      |
| 9  | Restraint system, duo-sensitive           | •      |
| 10 | Adaptive back support Dualmotion          | •      |
| 11 | Lateral suspension, lockable              | •      |
|    | Seat cushion width                        | 565 mm |
| 12 | Seat heating, 2-step                      | •      |
| 13 | Adjustable seat cushion depth and angle   | •      |
| _  | OPTIONAL FEATURES                         |        |
|    | Operator presence switch (OPS)            | 0      |
|    | Adapter plate for multifunctional armrest | 0      |
|    |                                           |        |