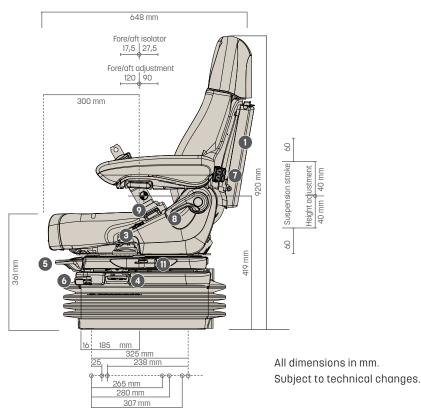

neumatic, 2-fold         | •      |
| 8  | Adjustable backrest angle                 | •      |
| 9  | Restraint system, duo-sensitive           | •      |
| 10 | Adaptive back support Dualmotion          | •      |
| 11 | Lateral suspension, lockable              | •      |
|    | Seat cushion width                        | 565 mm |
| 12 | Seat heating, 2-step                      | •      |
| 13 | Adjustable seat cushion depth and angle   | •      |
| _  | OPTIONAL FEATURES                         |        |
|    | Operator presence switch (OPS)            | 0      |
|    | Adapter plate for multifunctional armrest | 0      |
|    |                                           |        |

#### **Measurements** (installation dimensions)



#### • STANDARD FEATURES

#### O OPTIONAL FEATURES