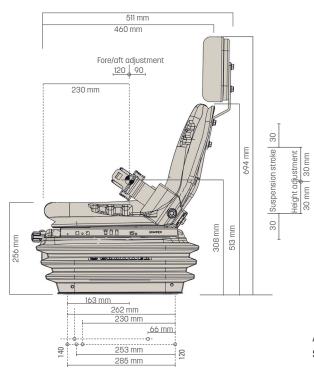

### **Compact Seat**

The Compacto Basic XS has a mechanical suspension with a suspension stroke of 60 mm. A single lever in front is used to set the seat's height and adjust it to the user's weight. An additional height limiter also ensures outstanding comfort in very small, low profile driver cabs.

#### Measurements (Installation dimensions)

• STANDARD FEATURES • OPT

O OPTIONAL FEATURES

All dimensions in mm.
Subject to technical changes.