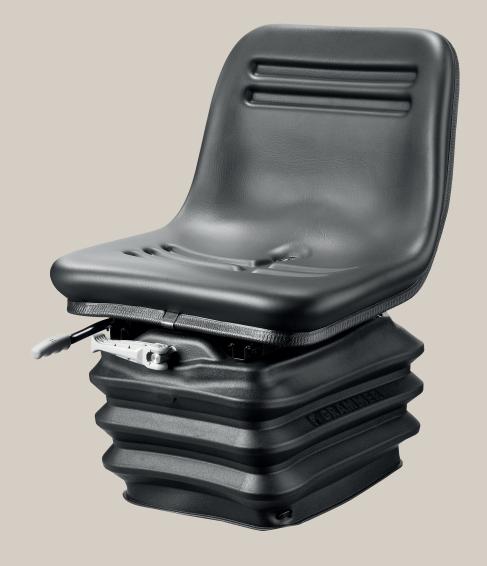

### **Compact Seat**

The Compacto Basic XS has a mechanical suspension with a suspension stroke of 60 mm. A single lever in front is used to set the seat's height and adjust it to the user's weight. An additional height limiter also ensures outstanding comfort in very small, low profile driver cabs.

The product shown may differ from standard configuration.