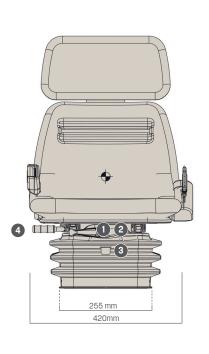

| Features C |                                      | COMPACTO® BASIC XS |   |                            | COMPACTO® BASIC XS |
|------------|--------------------------------------|--------------------|---|----------------------------|--------------------|
|            | ARTICLE NO.                          |                    | 3 | Height limiter             | •                  |
|            | Imitation leather                    | 1333859            | 4 | Fore/aft adjustment        | •                  |
|            | STANDARD FEATURES                    |                    |   | Seat cushion width         | 420 mm             |
|            | Mechanical suspension                | •                  |   |                            |                    |
|            | Suspension stroke, 60 mm             | •                  |   | OPTIONAL FEATURES          |                    |
| 1          | Weight adjustment, 50 - 130 kg       | •                  |   | Restraint system           | 0                  |
| 2          | Height adjustment, 60 mm, mechanical | •                  |   | Backrest extension, static | 0                  |
|            |                                      |                    |   |                            |                    |

#### Measurements (Installation dimensions)

• STANDARD FEATURES • OPT

O OPTIONAL FEATURES

All dimensions in mm.
Subject to technical changes.