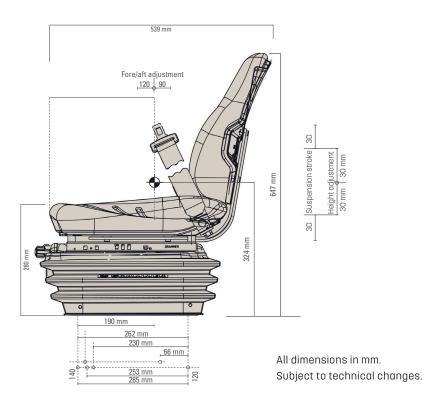

| 2 | Height adjustment, 60 mm, mechanical | •      |
|---|--------------------------------------|--------|
| 3 | Height limiter                       | •      |
| 4 | Fore/aft adjustment                  | •      |
|   | Seat cushion width                   | 450 mm |
|   | OPTIONAL FEATURES                    |        |
|   | Restraint system                     | 0      |

#### Measurements (Installation dimensions)

Weight adjustment, 50 - 130 kg

STANDARD FEATURES

O OPTIONAL FEATURES

COMPACTO® BASIC XM