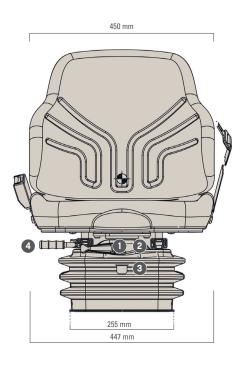

| 2 | Height adjustment, 60 mm, mechanical | •      |
|---|--------------------------------------|--------|
| 3 | Height limiter                       | •      |
| 4 | Fore/aft adjustment                  | •      |
|   | Seat cushion width                   | 450 mm |
|   | OPTIONAL FEATURES                    |        |
|   | Restraint system                     | 0      |

#### Measurements (Installation dimensions)

Weight adjustment, 50 - 130 kg

STANDARD FEATURES

O OPTIONAL FEATURES

COMPACTO® BASIC XM