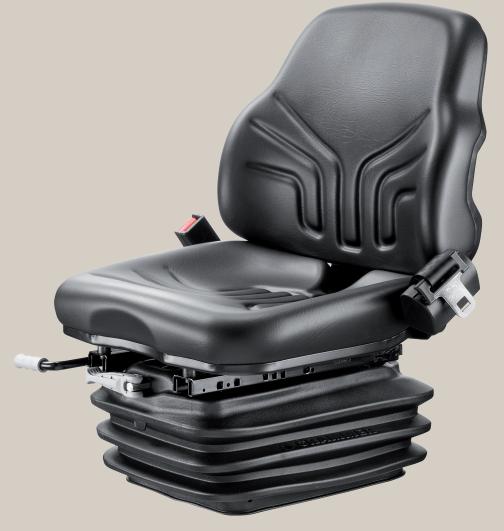

### **Compact Seat**

The Compacto Basic XM has a mechanical suspension with a suspension stroke of 60 mm. A single lever in front is used to set the seat's height and adjust it to the user's weight. An additional height limiter also ensures outstanding comfort in very small, low-profile driver cabs. The ergonomically designed two-piece seat shell made of synthetic leather with air channels ensures fatigue-free working.

| Features                 | COMPACTO® BASIC XM |
|--------------------------|--------------------|
| ARTICLE NO.              |                    |
| Imitation lether         | 1341911            |
| STANDARD FEATURES        |                    |
| Mechanical suspension    | •                  |
| Suspension stroke, 60 mm | •                  |

| 2 | Height adjustment, 60 mm, mechanical | •      |
|---|--------------------------------------|--------|
| 3 | Height limiter                       | •      |
| 4 | Fore/aft adjustment                  | •      |
|   | Seat cushion width                   | 450 mm |
|   | OPTIONAL FEATURES                    |        |
|   | Restraint system                     | 0      |

#### Measurements (Installation dimensions)

Weight adjustment, 50 - 130 kg

STANDARD FEATURES

O OPTIONAL FEATURES

COMPACTO® BASIC XM