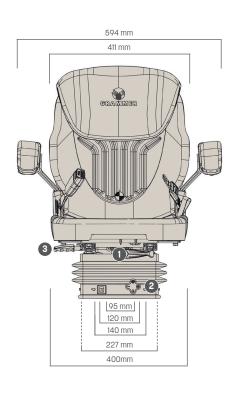

|   | ARTICLE NO.                                  |         |
|---|----------------------------------------------|---------|
|   | Fabric                                       | 1289042 |
|   | Imitation leather                            | 1081364 |
|   | STANDARD FEATURES                            |         |
|   | Mechanical suspension                        | •       |
|   | Suspension stroke, 80 mm                     | •       |
| 1 | Weight adjustment, 50 - 130 kg               | •       |
| 2 | Height adjustment, 60 mm, 3-step, mechanical | •       |
| 3 | Fore/aft adjustment                          | •       |
| 4 | Lumbar support, mechanical                   | •       |

| 5 | Adjustable backrest angle      | •      |
|---|--------------------------------|--------|
|   | Seat cushion width             | 400 mm |
| _ |                                |        |
|   | OPTIONAL FEATURES              |        |
|   | Armrests, 65 mm x 270 mm       | 0      |
|   | Restraint system               | 0      |
|   | Backrest extension, insertable | 0      |
|   | Seat heating                   | 0      |
|   | Operator presence switch (OPS) | 0      |
|   | Fore/aft isolator              | 0      |
|   |                                |        |

#### Measurements (Installation dimensions)

• STANDARD FEATURES • OF

O OPTIONAL FEATURES

All dimensions in mm.
Subject to technical changes.