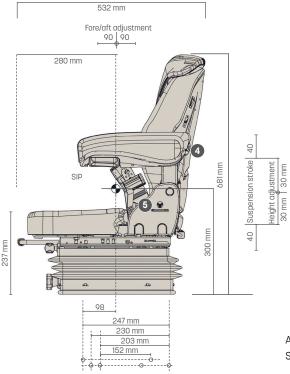

|   | ARTICLE NO.                                  |         |
|---|----------------------------------------------|---------|
|   | Fabric                                       | 1289042 |
|   | Imitation leather                            | 1081364 |
|   | STANDARD FEATURES                            |         |
|   | Mechanical suspension                        | •       |
|   | Suspension stroke, 80 mm                     | •       |
| 1 | Weight adjustment, 50 - 130 kg               | •       |
| 2 | Height adjustment, 60 mm, 3-step, mechanical | •       |
| 3 | Fore/aft adjustment                          | •       |
| 4 | Lumbar support, mechanical                   | •       |

| 5 | Adjustable backrest angle      | •      |
|---|--------------------------------|--------|
|   | Seat cushion width             | 400 mm |
| _ |                                |        |
|   | OPTIONAL FEATURES              |        |
|   | Armrests, 65 mm x 270 mm       | 0      |
|   | Restraint system               | 0      |
|   | Backrest extension, insertable | 0      |
|   | Seat heating                   | 0      |
|   | Operator presence switch (OPS) | 0      |
|   | Fore/aft isolator              | 0      |
|   |                                |        |

#### Measurements (Installation dimensions)

• STANDARD FEATURES • OF

O OPTIONAL FEATURES

All dimensions in mm.
Subject to technical changes.