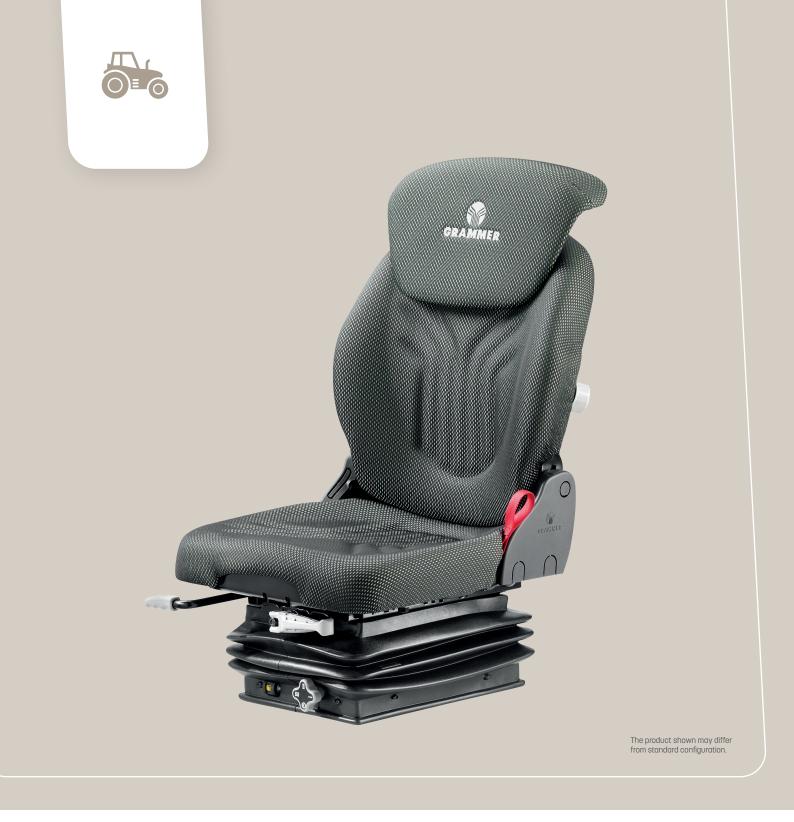

### **Compact Seat**

Despite having a mechanical suspension, the Compacto Basic S also boasts plenty of comfort and convenience. The seat can be set to three different heights using an easy-to-turn knob. It is adjusted to the user's weight by moving a lever in front until the marking in a plainly visible readout lines up with the selected seat height. This ensures that enough suspension travel will always be available.