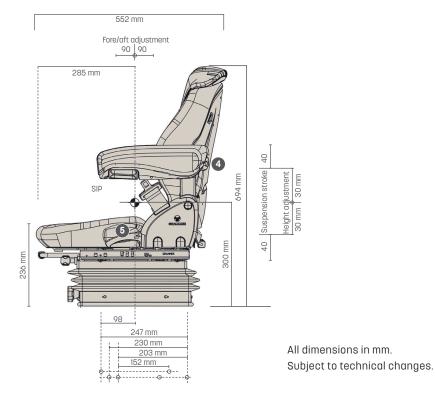

#### Measurements (Installation dimensions)

STANDARD FEATURES
O

O OPTIONAL FEATURES

|   | ARTICLE NO.                                  |         |
|---|----------------------------------------------|---------|
|   | Fabric                                       | 1289044 |
|   | Imitation leather                            | 1081362 |
|   | STANDARD FEATURES                            |         |
|   | Mechanical suspension                        | •       |
|   | Suspension stroke, 80 mm                     | •       |
| 1 | Weight adjustment, 50 - 130 kg               | •       |
| 2 | Height adjustment, 60 mm, 3-step, mechanical | •       |
| 3 | Fore/aft adjustment                          | •       |
| 4 | Lumbar support, mechanical                   | •       |

| 5 | Adjustable backrest angle      | •      |
|---|--------------------------------|--------|
|   | Seat cushion width             | 450 mm |
|   | OPTIONAL FEATURES              |        |
|   | OPTIONAL FEATORES              |        |
|   | Armrests, 65 mm x 270 mm       | 0      |
|   | Restraint system               | 0      |
|   | Backrest extension, insertable | 0      |
|   | Seat heating                   | 0      |
|   | Operator presence switch (OPS) | 0      |
|   | Fore/aft isolator              | 0      |
|   |                                |        |