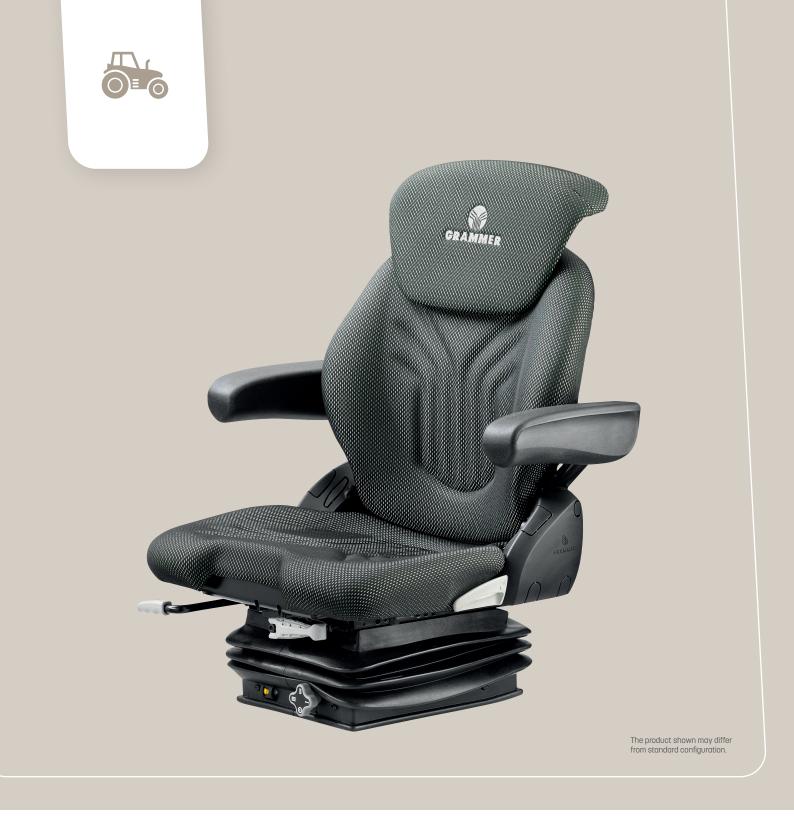

# COMPACTO® BASIC M

Compact Seat with Mechanical Suspension

### **Compact Seat**

Despite having a mechanical suspension, the Compacto Basic M also boasts plenty of comfort and convenience. The seat can be set to three different heights using an easy-to-turn knob. It is adjusted to the user's weight by moving a lever in front until the marking in a plainly visible readout lines up with the selected seat height. This ensures that enough suspension travel will always be available.