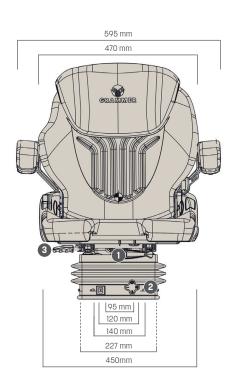

#### Measurements (Installation dimensions)

STANDARD FEATURES
O

O OPTIONAL FEATURES

|   | ARTICLE NO.                                  |         |
|---|----------------------------------------------|---------|
|   | Fabric                                       | 1289044 |
|   | Imitation leather                            | 1081362 |
|   | STANDARD FEATURES                            |         |
|   | Mechanical suspension                        | •       |
|   | Suspension stroke, 80 mm                     | •       |
| 1 | Weight adjustment, 50 - 130 kg               | •       |
| 2 | Height adjustment, 60 mm, 3-step, mechanical | •       |
| 3 | Fore/aft adjustment                          | •       |
| 4 | Lumbar support, mechanical                   | •       |

| 5 | Adjustable backrest angle      | •      |
|---|--------------------------------|--------|
|   | Seat cushion width             | 450 mm |
|   | OPTIONAL FEATURES              |        |
|   | OPTIONAL FEATORES              |        |
|   | Armrests, 65 mm x 270 mm       | 0      |
|   | Restraint system               | 0      |
|   | Backrest extension, insertable | 0      |
|   | Seat heating                   | 0      |
|   | Operator presence switch (OPS) | 0      |
|   | Fore/aft isolator              | 0      |
|   |                                |        |