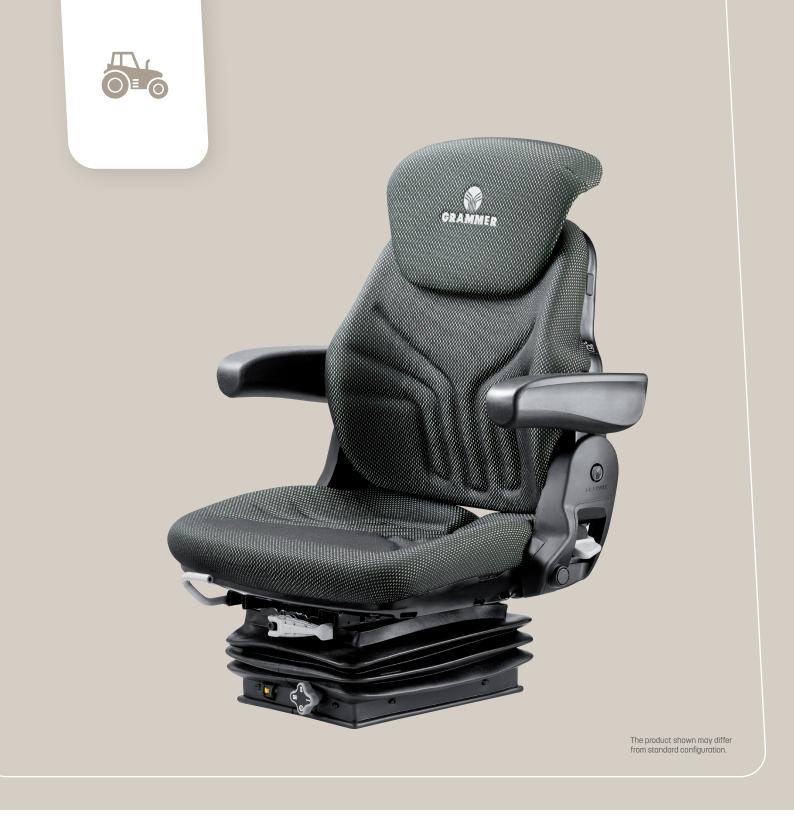

### **Compact Seat**

Despite having a mechanical suspension, the Compacto Basic W also boasts plenty of comfort and convenience. The seat can be set to three different heights using an easy-to-turn knob. It is adjusted to the user's weight by moving a lever in front until the marking in a plainly visible readout lines up with the selected seat height. This ensures that enough suspension travel will always be available.