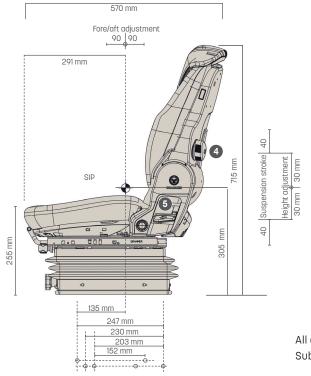

| Features | COMPACTO® BASIC W | COMPACTO® BASIC \ |
|----------|-------------------|-------------------|

|   | ARTICLE NO.                                  |        |    |
|---|----------------------------------------------|--------|----|
|   | Fabric                                       | 128853 | 37 |
|   | Imitation leather                            | 104733 | 31 |
|   | STANDARD FEATURES                            |        |    |
|   | Mechanical suspension                        | •      |    |
|   | Suspension stroke, 80 mm                     | •      |    |
| 1 | Weight adjustment, 50 - 130 kg               | •      |    |
| 2 | Height adjustment, 60 mm, 3-step, mechanical | •      |    |
| 3 | Fore/aft adjustment                          | •      |    |
| 4 | Lumbar support, mechanical                   | •      |    |
| 4 | Lumbar support, mechanical                   | •      |    |

| 5 | Adjustable backrest angle      | •      |
|---|--------------------------------|--------|
|   | Seat cushion width             | 480 mm |
|   |                                |        |
|   | OPTIONAL FEATURES              |        |
|   | Armrests, 65 mm x 270 mm       | 0      |
|   | Restraint system               | 0      |
|   | Backrest extension, insertable | 0      |
|   | Seat heating                   | 0      |
|   | Operator presence switch (OPS) | 0      |
|   | Fore/aft isolator              | 0      |
|   |                                |        |

#### Measurements (Installation dimensions)

STANDARD FEATURES

O OPTIONAL FEATURES

W

All dimensions in mm.
Subject to technical changes.