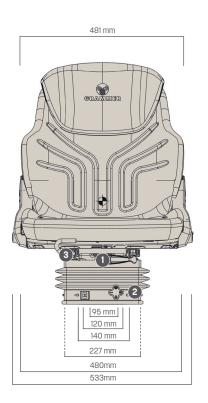

| Features | COMPACTO® BASIC W | COMPACTO® BASIC \ |
|----------|-------------------|-------------------|

|   | ARTICLE NO.                                  |        |    |
|---|----------------------------------------------|--------|----|
|   | Fabric                                       | 128853 | 37 |
|   | Imitation leather                            | 104733 | 31 |
|   | STANDARD FEATURES                            |        |    |
|   | Mechanical suspension                        | •      |    |
|   | Suspension stroke, 80 mm                     | •      |    |
| 1 | Weight adjustment, 50 - 130 kg               | •      |    |
| 2 | Height adjustment, 60 mm, 3-step, mechanical | •      |    |
| 3 | Fore/aft adjustment                          | •      |    |
| 4 | Lumbar support, mechanical                   | •      |    |
| 4 | Lumbar support, mechanical                   | •      |    |

| 5 | Adjustable backrest angle      | •      |
|---|--------------------------------|--------|
|   | Seat cushion width             | 480 mm |
|   |                                |        |
|   | OPTIONAL FEATURES              |        |
|   | Armrests, 65 mm x 270 mm       | 0      |
|   | Restraint system               | 0      |
|   | Backrest extension, insertable | 0      |
|   | Seat heating                   | 0      |
|   | Operator presence switch (OPS) | 0      |
|   | Fore/aft isolator              | 0      |
|   |                                |        |

#### Measurements (Installation dimensions)

STANDARD FEATURES

O OPTIONAL FEATURES

W

All dimensions in mm.
Subject to technical changes.