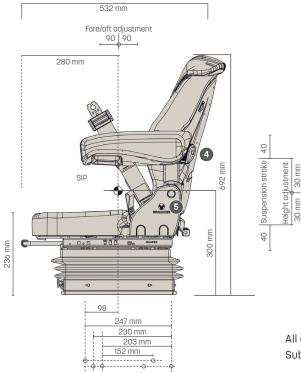

#### Measurements (Installation dimensions)

## **COMPACTO® COMFORT S**

| 5 | Adjustable backrest angle      | •      |
|---|--------------------------------|--------|
|   | Seat cushion width             | 400 mm |
|   |                                |        |
|   | OPTIONAL FEATURES              |        |
|   | Armrests, 65 mm x 270 mm       | 0      |
|   | Restraint system               | 0      |
|   | Backrest extension, insertable | 0      |
|   | Seat heating                   | 0      |
|   | Operator presence switch (OPS) | 0      |
|   | Fore/aft isolator              | 0      |
|   |                                |        |

STANDARD FEATURES

**OPTIONAL FEATURES** 

All dimensions in mm. Subject to technical changes.