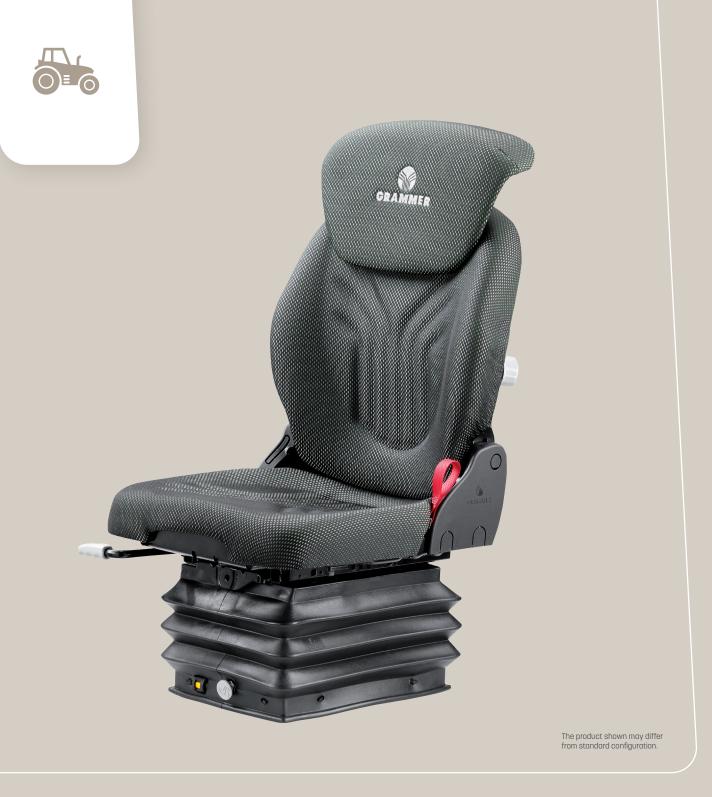

# **COMPACTO® COMFORT S** Compact Seat with Pneumatic Suspension

### **Compact Seat**

Features

The Compacto Comfort S delivers the high comfort and convenience that are typical of suspension seats from GRAMMER. It is very easy to set: the pneumatic suspension features combined weight and height adjustment. By consulting an easy-to-read display, the user can make sure that enough suspension stroke will always be available, regardless of his or her weight.

Manual weight adjustment