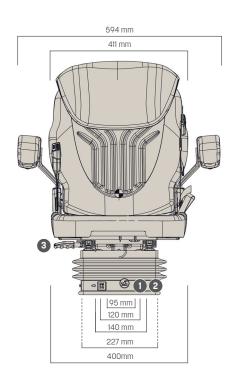

| ٠       |
| Lumbar support, mechanical                        | •       |

#### Measurements (Installation dimensions)

## **COMPACTO® COMFORT S**

| 5 | Adjustable backrest angle      | •      |
|---|--------------------------------|--------|
|   | Seat cushion width             | 400 mm |
|   |                                |        |
|   | OPTIONAL FEATURES              |        |
|   | Armrests, 65 mm x 270 mm       | 0      |
|   | Restraint system               | 0      |
|   | Backrest extension, insertable | 0      |
|   | Seat heating                   | 0      |
|   | Operator presence switch (OPS) | 0      |
|   | Fore/aft isolator              | 0      |
|   |                                |        |

STANDARD FEATURES

**OPTIONAL FEATURES** 





All dimensions in mm. Subject to technical changes.