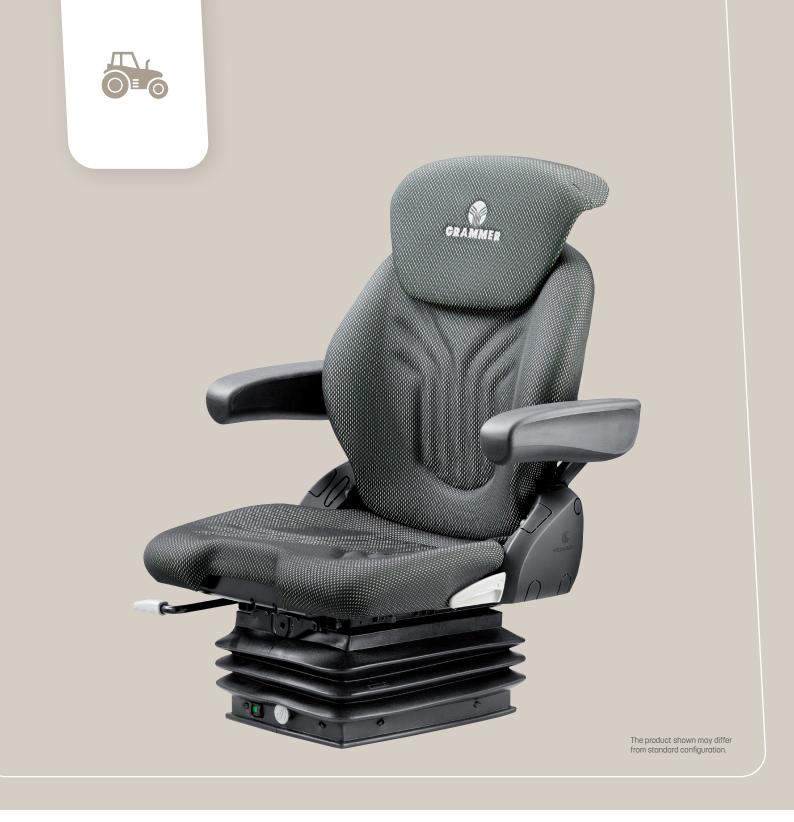

### **Compact Seat**

The Compacto Comfort M delivers the high comfort and convenience that are typical of suspension seats from GRAMMER. It is very easy to set: the pneumatic suspension features combined weight and height adjustment. By consulting an easy-to-read display, the user can make sure that enough suspension stroke will always be available, regardless of his or her weight.