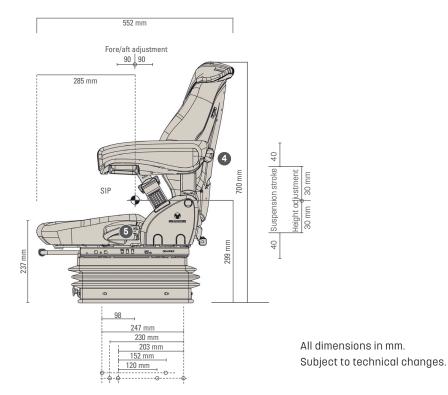

#### Measurements (Installation dimensions)

STANDARD FEATURES

O OPTIONAL FEATURES