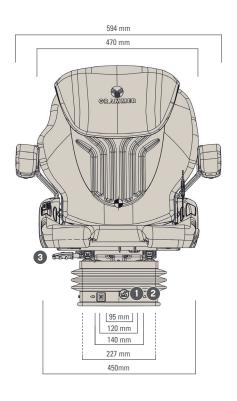

#### Measurements (Installation dimensions)

STANDARD FEATURES

O OPTIONAL FEATURES