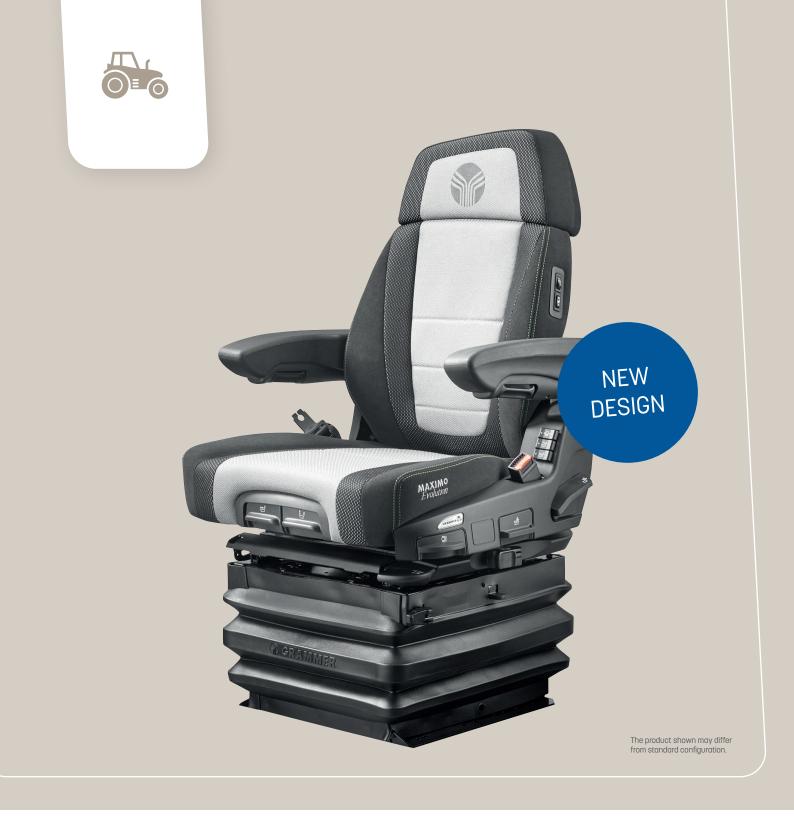

## MAXIMO® XT EVOLUTION DYNAMIC

Premium Seat with Dynamic Damping System®

#### Premiumseat

The Maximo XT Evolution Dynamic with Dynamic Damping System raises the bar for comfortable seating in passive suspension seats. The adaptive back support Dualmotion lets the upper backrest follow the driver's rotational movements and protects his or her back while ensuring optimum vision. With the adjustable side support in the backrest the seat can be adjusted even more individually to the driver's body. The active weight adjustment fully automatically adjusts the seat to the driver's weight. An active seat climate system with removal of body moisture additionally enhances comfort. The Maximo XT Evolution Dynamic features a wider suspension for use in combination with heavy multifunctional armrests (not included).