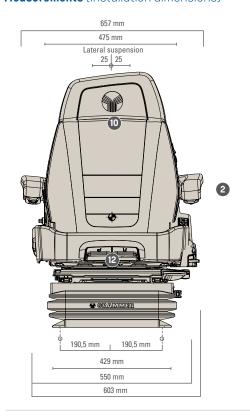

#### Measurements (installation dimensions)

STANDARD FEATURES
 OPTIONAL FEATURES

MAXIMO® XT EVOLUTION DYNAMIC