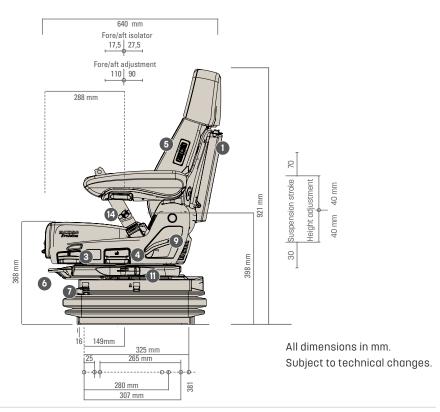

#### Measurements (installation dimensions)

STANDARD FEATURES
 OPTIONAL FEATURES

MAXIMO® XT EVOLUTION DYNAMIC