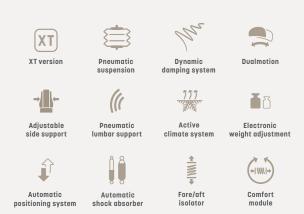

# Features MAXIMO® XT EVOLUTION DYNAMIC ARTICLE NO. Fabric 1388488

|   | AKTIGLE NO.                                    |         |
|---|------------------------------------------------|---------|
|   | Fabric                                         | 1388488 |
|   | STANDARD FEATURES                              |         |
| 1 | Document box                                   | •       |
|   | APS (Automatic positioning system)             | •       |
| 2 | Armrest left, adjustable angle, 80 x 380 mm    | •       |
|   | Shock absorber automatic                       | •       |
| 3 | Swivel, adjustable range 15°                   | •       |
|   | Pneumatic suspension with 12 V compressor      | •       |
|   | Extra-wide, ruggedised version                 | •       |
|   | Dynamic Damping System                         | •       |
|   | Suspension stroke, 120 mm                      | •       |
|   | Weight adjustment, electronic, 50-130 kg       | •       |
| 4 | Height adjustment, 80 mm, infinite (pneumatic) | •       |
| 5 | Climate system active                          | •       |

| 5 | Seat heating, 2 steps                        | •      |
|---|----------------------------------------------|--------|
| ) | Fore/aft adjustment, 200 mm                  | •      |
| • | Fore/aft isolator, lockable                  | •      |
| 3 | Lumbar support, 2-fold                       | •      |
| ) | Adjustable backrest angle                    | •      |
| ) | Adaptive backrest Dualmotion                 | •      |
| 1 | Lateral suspension, lockable                 | •      |
|   | Seat cushion width                           | 550 mm |
|   | Operator presence switch (OPS)               | •      |
| 2 | Adjustable seat cushion depth and angle      | •      |
| 3 | Adjustable side support, backrest            | •      |
| 1 | Restraint system, duosensitive               | •      |
| _ | OPTIONAL FEATURES                            |        |
|   | Armrest right, adjustable angle, 80 x 380 mm | 0      |
|   | Adapter plate for multifunctional armrest    | 0      |